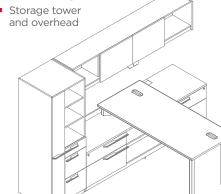

### DETAILS

- 6 Overhead storage (optional sliding glass overhead storage);
  2 Shared Overhead Storage
- 3 Towers; 2 Pedestals