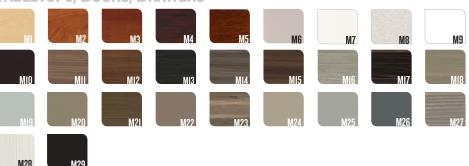

integrates seamlessly with Interra
- Successfully configures for open-plan or private office
- Clean, white casing finish with worksurface and facings available in Espresso, Cherry or Maple
- Discreet power troughs for easy access to power and clean aesthetic
- Sliding overhead storage
- Sleek metal pulls
- Designed and assembled in California
- Lifetime warranty to original owner

### ELECTRICAL/TECHNICAL

- Powered and non-powered credenzas
- Available with 4-circuit hardwired power or 1-circuit plug in power
- Power trough allows for easy power access and clean wire management

## **ENVIRONMENT**

- CARB compliant, meeting California's strict emissions requirements
- Water-based, non-toxic low-emission adhesives
- 73% recycled content in a typical desk
- May contribute to LEED points





- Resting tabletop
- Credenza with power trough



### 8 PACK, SHARED STORAGE

- Resting tabletopsDouble sided shared overheads with
- markerboard sliding doors Shared credenzas
- with power trough
- Box/Trough pedestal





011018 SSDASH