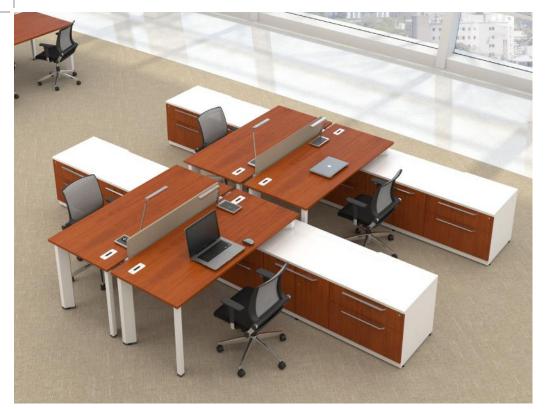

## **OPTIONS**

- 12 Credenzas; 2 Shared Credenzas
- 5 Worksurfaces; 2 Supports
- 1 Privacy Screen; 2 Tackboards

### DETAILS

- 6 Overhead storage (optional sliding glass overhead storage);
  2 Shared Overhead Storage
- 3 Towers; 2 Pedestals

# **FEATURES & BENEFITS**

- Mix and match desking system integrates seamlessly with Interra
- Successfully configures for open-plan or private office
- Clean, white casing finish with worksurface and facings available in Espresso, Cherry or Maple
- Discreet power troughs for easy access to power and clean aesthetic
- Sliding overhead storage
- Sleek metal pulls
- Designed and assembled in California
- Lifetime warranty to original owner

### ELECTRICAL/TECHNICAL

- Powered and non-powered credenzas
- Available with 4-circuit hardwired power or 1-circuit plug in power
- Power trough allows for easy power access and clean wire management

### 8 PACK, SHARED STORAGE

- Resting tabletopsDouble sided shared overheads with
- markerboard sliding doors Shared credenzas
- with power trough
- Box/Trough pedestal

011018 SSDASH