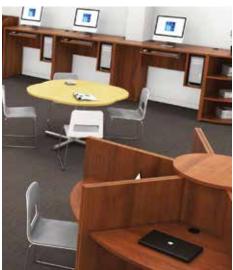

# CARRELS

The use of customized study carrels in elementary and secondary institutions is rising as individual and private work is assigned more often. Call centers, computer labs and libraries frequently demand independent areas for students and teachers to work semi-enclosed and without distraction.

B2016-10 Customize computer stations, standing height tables and study carrels.
B2016-12