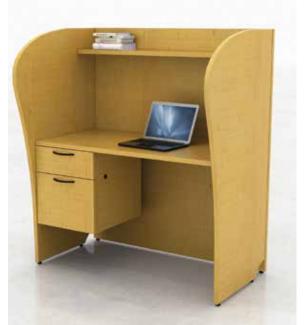

# CARRELS

The use of customized study carrels in elementary and secondary institutions is rising as individual and private work is assigned more often. Call centers, computer labs and libraries frequently demand independent areas for students and teachers to work semi-enclosed and without distraction.