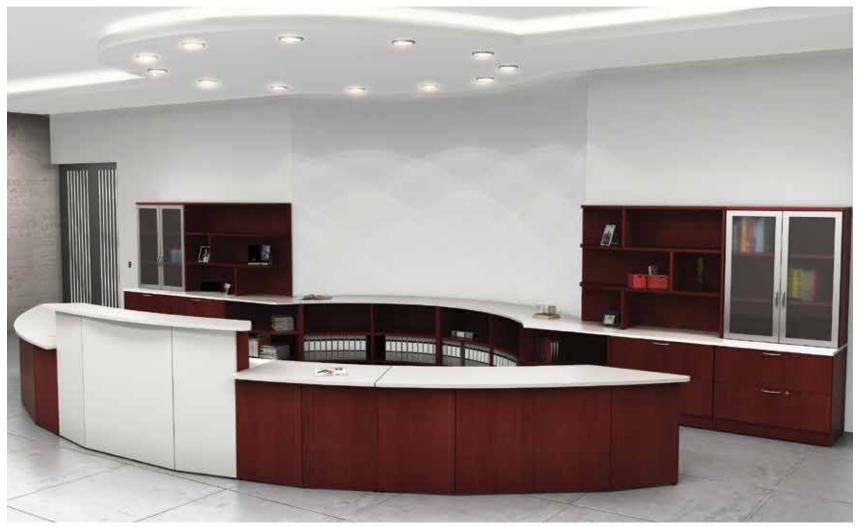

eryday design.





#### MANAGER



#### EXECUTIVE



B2016-52

# BREAK ROOM

Coffee and lunch breaks have an important social and economical value for organizations. A lunchroom is a place for students or employees to recharge, collaborate and team build. Stepping away from their desks or classrooms can inspire ideas and promote creativity and camaraderie in a casual setting.







I I



B2016-56

# A PLACETO EAT, EDUCATE AND COLLABORATE









B2016-59



B2016-60

#### CREATE A LOOK THAT CAPTURES YOUR CREATIVITY

#### STAND OUT FROM THE ORDINARY

#### BE FUNCTIONAL WITH COMPLETE CUSTOMIZATION









# RECEPTION CONCEPTS



#### MOUNTED POST & PANELS



#### ACRYLIC PANELS



B2016-66

#### B2016-67

#### DIVIDERS & DRAWERS



B2016-68

#### TWO TONED



B2016-69

# ACCENT PANELS







B2016-71



B2016-70 B2016-73



32016-74

## CUSTOMIZED BASE OPTIONS

Choose from the 10 base options shown here or the additional 30 available from our in-stock and standard lineup. Alternatively, take advantage of our customized program and design a base that's never been seen before.







Spyder T base



Double metal square post legs



H base



Bookcase end base



Wood post leg



Box Box File



Rectangle base

B2016-75

# LOCKERS

The need for secure, personal, short or long-term storage is evolving. Schools, gyms and organizations of all size can utilize our tailored lockers for personal belongings, or as an extra amenity for those without their own desks.













B2016-78

# MAIL ROOM & STORAGE

Mailrooms are often cluttered and disorganized. Let IOF help you desig