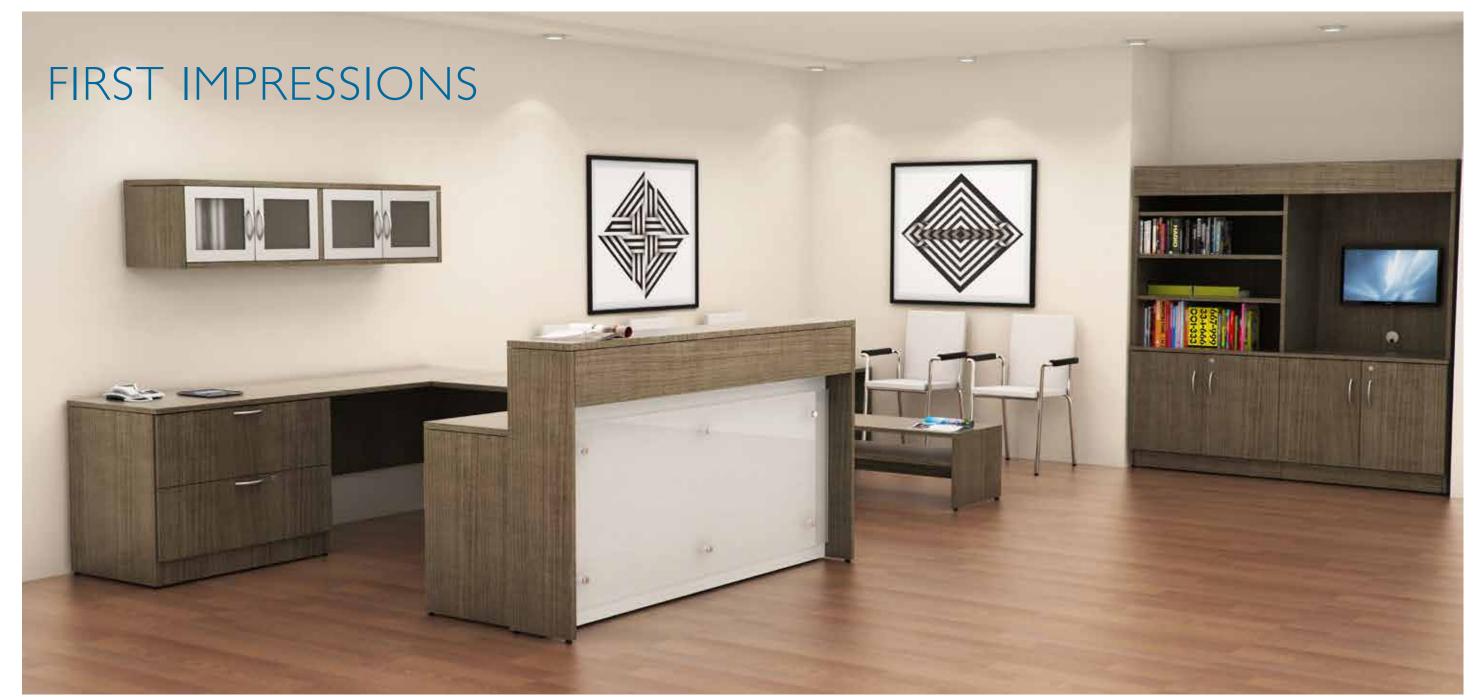

### EXECUTIVE



B2016-52

# BREAK ROOM

Coffee and lunch breaks have an important social and economical value for organizations. A lunchroom is a place for students or employees to recharge, collaborate and team build. Stepping away from their desks or classrooms can inspire ideas and promote creativity and camaraderie in a casual setting.







I I



B2016-56

# A PLACETO EAT, EDUCATE AND COLLABORATE









B2016-59



B2016-60

#### CREATE A LOOK THAT CAPTURES YOUR CREATIVITY

#### STAND OUT FROM THE ORDINARY

#### BE FUNCTIONAL WITH COMPLETE CUSTOMIZATION









# RECEPTION CONCEPTS



#### MOUNTED POST & PANELS



#### ACRYLIC PANELS



B2016-66

#### B2016-67

#### DIVIDERS & DRAWERS



B2016-68

#### TWO TONED



B2016-69

# ACCENT PANELS







B2016-71



B2016-70 B2016-73



32016-74

## CUSTOMIZED BASE OPTIONS

Choose from the 10 base options shown here or the additional 30 available from our in-stock and standard lineup. Alternatively, take advantage of our customized program and design a base that's never been seen before.







Spyder T base



Double metal square post legs



H base



Bookcase end base



Wood post leg



Box Box File



Rectangle base

B2016-75

# LOCKERS

The need for secure, personal, short or long-term storage is evolving. Schools, gyms and organizations of all size can utilize our tailored lockers for personal belongings, or as an extra amenity for those without their own desks.













B2016-78

# MAIL ROOM & STORAGE

Mailrooms are often cluttered and disorganized. Let IOF help you design a functional solution that benefits