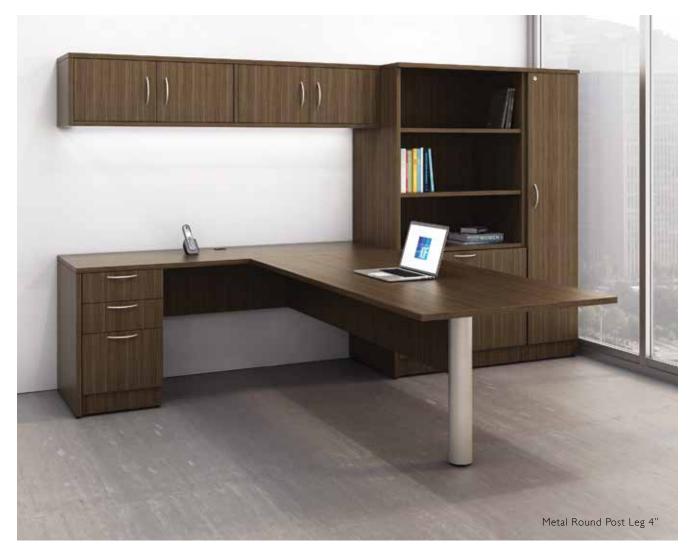

## CUSTOMIZED BASE OPTIONS

Choose from the 10 base options shown here or the additional 30 available from our in-stock and standard lineup. Alternatively, take advantage of our customized program and design a base that's never been seen before.

Spyder T base

Double metal square post legs

H base

Bookcase end base

Wood post leg

Box Box File

Rectangle base

B2016-75