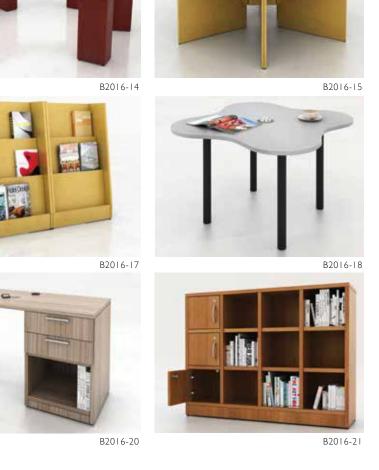

## CUSTOMIZED BASE OPTIONS

Choose from the 10 base options shown here or the additional 30 available from our in-stock and standard lineup. Alternatively, take advantage of our customized program and design a base that's never been seen before.

Spyder T base

Double metal square post legs

H base

Bookcase end base

Wood post leg

Box Box File

Rectangle base

B2016-75

# STORAGE APPLICATIONS