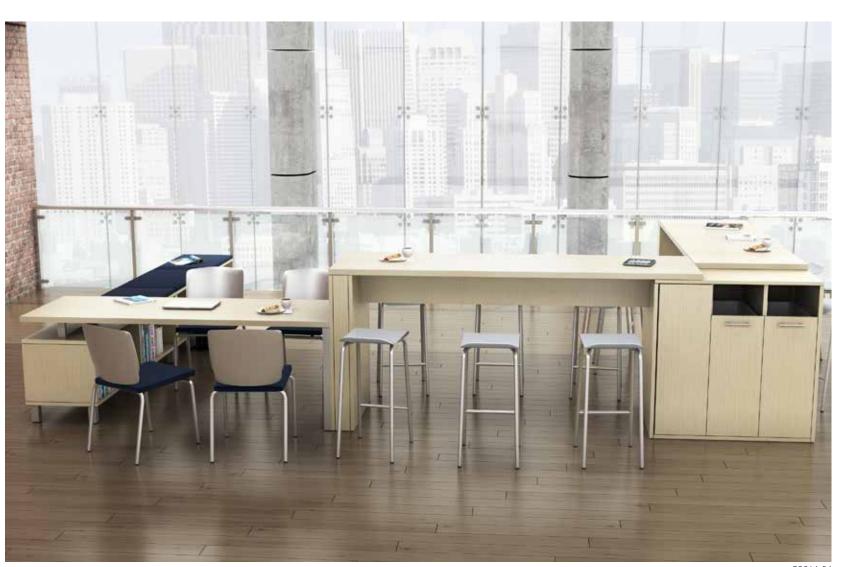

# BREAK ROOM

Coffee and lunch breaks have an important social and economical value for organizations. A lunchroom is a place for students or employees to recharge, collaborate and team build. Stepping away from their desks or classrooms can inspire ideas and promote creativity and camaraderie in a casual setting.

# A PLACETO EAT, EDUCATE AND COLLABORATE

B2016-59

B2016-60