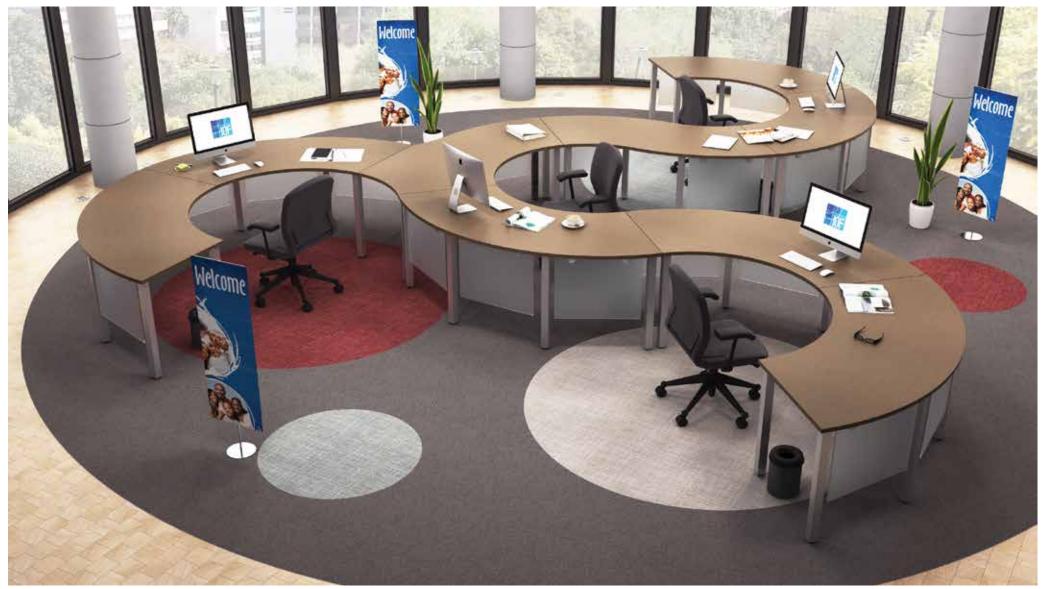

# SHARED

Create eye-catching, collaborative and shared spaces with ease. When size, shape and design have almost zero restrictions, the ability to create furniture that meets your requirements is easy. All done with an ultra-fast lead time and at a price point that will shock you.

# COLLABORATE

With ultimate flexibility and style.

B2016-44

With hundreds of base, panel, divider and storage combinations, you can let your imagination run free. Have our professional customer support team assist you in creating an interior that promotes collaboration and creativity.