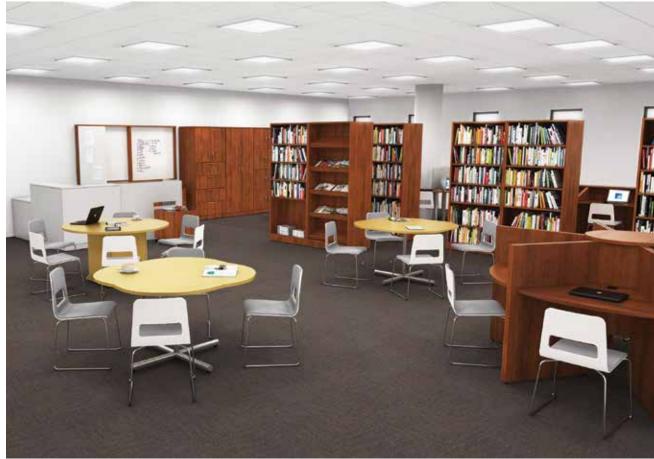

# EDUCATIONAL ENVIRONMENTS

Classrooms are just as unique as the students who occupy them.

layout that is aesthetically appealing, fits right and is functional.

Traditionally, furniture manufacturers offer "only this is available". At IOF our approach is "everything is possible". We take into consideration that no two environments are the same and we seamlessly create a personalized

B2016-09

We easily work around and integrate pillars, beams, electrical units and odd or unevenly shaped walls into our designs.

Modify or customize a table, base or complete unit to meet your exact needs. B2016-11

B2016-10 Customize computer stations, standing height tables and study carrels.
B2016-12