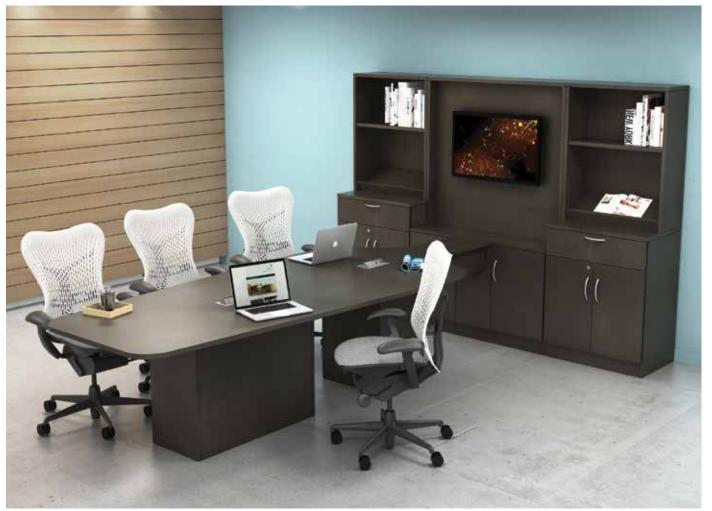

### BOARDROOM

Transform your boardroom into a place that truly reflects your brand's identity. Customizable tables, serving credenzas, and multi-media centres lets you welcome clients or conduct group meetings in a well appointed, skillfully designed space you will be proud to call yours.

B2016-98