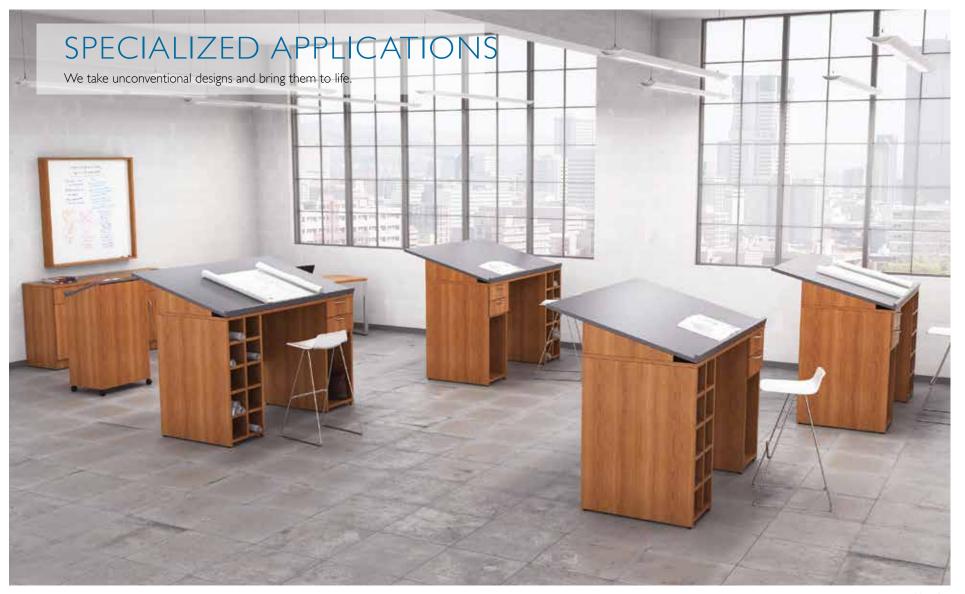

# EDUCATIONAL ENVIRONMENTS

Classrooms are just as unique as the students who occupy them.

layout that is aesthetically appealing, fits right and is functional.

Traditionally, furniture manufacturers offer "only this is available". At IOF our approach is "everything is possible". We take into consideration that no two environments are the same and we seamlessly create a personalized

B2016-09

We easily work around and integrate pillars, beams, electrical units and odd or unevenly shaped walls into our designs.

Modify or customize a table, base or complete unit to meet your exact needs. B2016-11

B2016-10 Customize computer stations, standing height tables and study carrels.
B2016-12