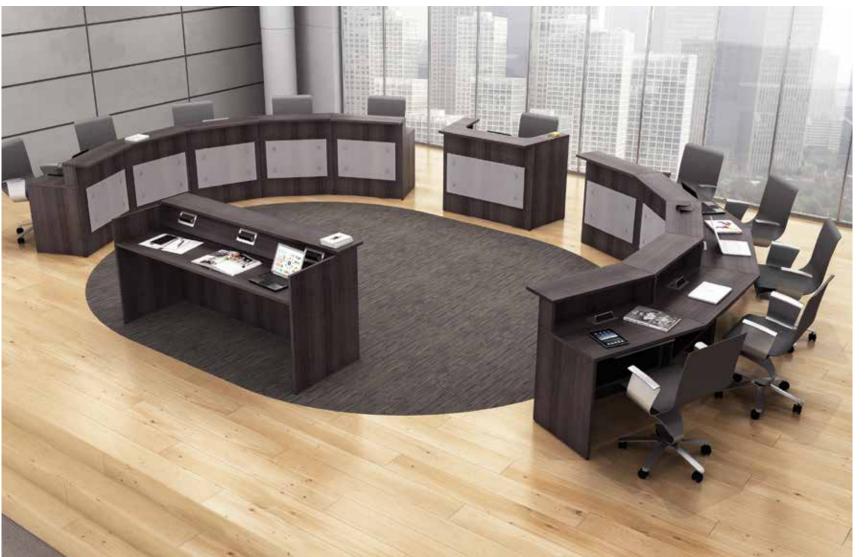

### BOARDROOM

Transform your boardroom into a place that truly reflects your brand's identity. Customizable tables, serving credenzas, and multi-media centres lets you welcome clients or conduct group meetings in a well appointed, skillfully designed space you will be proud to call yours.