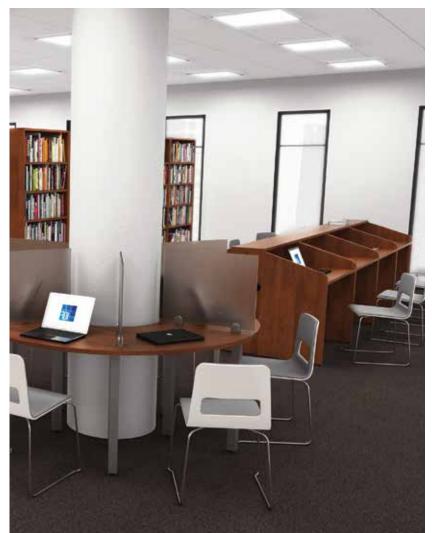

# CARRELS

The use of customized study carrels in elementary and secondary institutions is rising as individual and private work is assigned more often. Call centers, computer labs and libraries frequently demand independent areas for students and teachers to work semi-enclosed and without distraction.