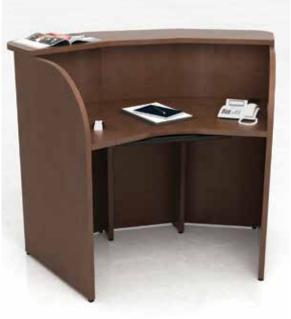

# CARRELS

The use of customized study carrels in elementary and secondary institutions is rising as individual and private work is assigned more often. Call centers, computer labs and libraries frequently demand independent areas for students and teachers to work semi-enclosed and without distraction.