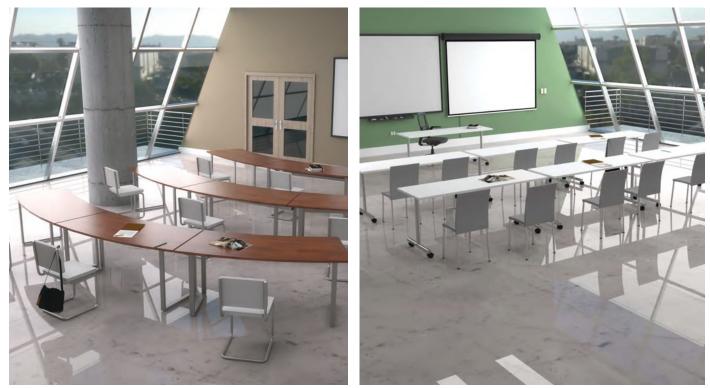

# **CONFERENCE TABLES**

T

Your size YOUR DESIGN YOUR BUDGET

TTT

### TYPICAL CONFERENCE SHAPES

Pick from a variety of standard surface shapes or create your own unique design.

#### UNIQUE STYLE

Transform your boardroom into a place that truly reflects your brand's identity. With over 20 standard shapes and unlimited customization options, the possibilities are endless.

Pair your table with a serving credenza, wall unit or hutch to round out a well appointed, skillfully designed meeting space. Integrated power and multi-media modules welcome your clients and present information effortlessly.