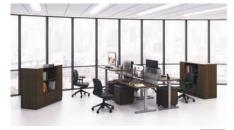

#### COLLABORATION

MEETING SPACES TOUCHDOWN SPACES MULTI-MEDIA SPACES

Todays workplace demands the ability to collaborate with multiple audiences simultaneously. A place to present, brainstorm and meet with clients free from distraction.

IOF's media and shared touchdown stations are a perfect way to collaborate and are easily combined with a number of power and multimedia modules. When designing your unit we consider the use, size, storage and presentation requirements to create a solution that fits within your space and budget.