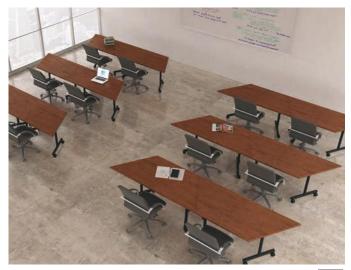

#### TRAINING TABLES

The flexibility of our modular training tables means reconfiguring is easy. With just a few pieces you can rearrange and reconfigure any room to suit your ever changing needs.

Our training tables are perfect for spontaneous meetings, group training sessions or large scale presentations.

#### WHATEVER THE USE

Our modular and linkable tables can be set up or reconfigured in minutes. Ganging hardware makes joining tables easy and without the use of tools, while mobile units with casters make moving and storing easy.

#### TRAINING ROOM FLEXIBILITY

Maximize your office space while being able to accommodate changing requirements at a moment's notice.