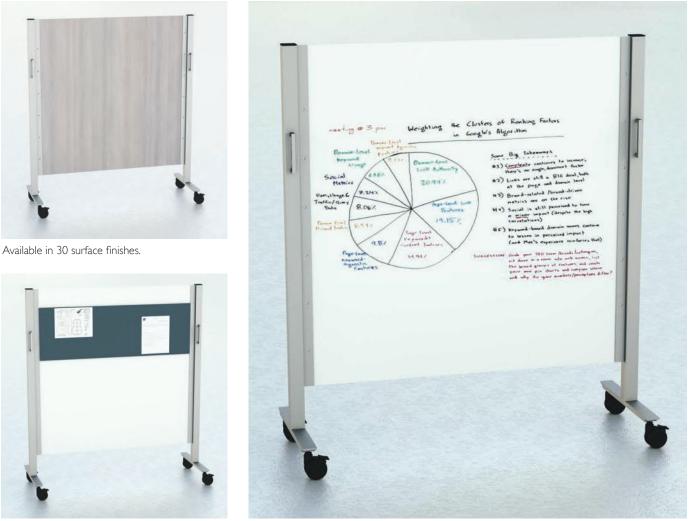

## MOBILE DIVIDER

Our mobile dividers come in a number of sizes and styles including white board, fabric and wood options. Create versatility and privacy by instantly partitioning rooms or combine with a white board for brainstorming sessions and presentations. Combine multiple dividers and mix and match styles to suit your needs.

Erasable white board material

Tack board add on