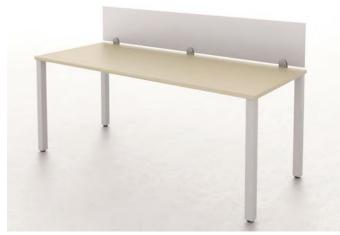

#### ADD SOME PRIVACY

Adding a vertical privacy panel to a surface allows for semi-private space in an open concept setting. We offer fabric, laminate, metal and acrylic privacy options.

B2018-27

BLACK ROUND POST LEGS ROUND TOP