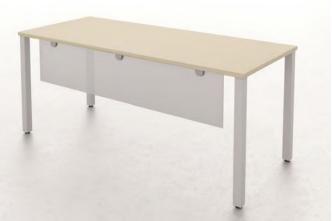

#### ADD SOME PRIVACY

Adding a vertical privacy panel to a surface allows for semi-private space in an open concept setting. We offer fabric, laminate, metal and acrylic privacy options.

B2018-27

BLACK ROUND POST LEGS ROUND TOP