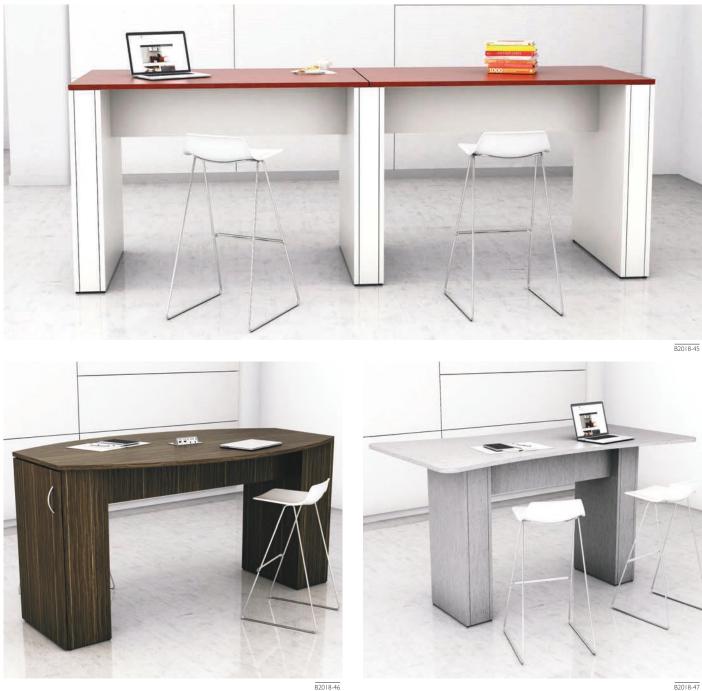

#### COLLABORATION

MEETING SPACES TOUCHDOWN SPACES MULTI-MEDIA SPACES

Todays workplace demands the ability to collaborate with multiple audiences simultaneously. A place to present, brainstorm and meet with clients free from distraction.

IOF's media and shared touchdown stations are a perfect way to collaborate and are easily combined with a number of power and multimedia modules. When designing your unit we consider the use, size, storage and presentation requirements to create a solution that fits within your space and budget.

PS6 SHOWN. FOR ALL MODULES SEE PG #44

These multi-use bar height tables are both flexible and functional with integrated power, technology and wire management. Increase collaboration within the office with meeting table or provide a casual touchdown station for gatherings and presentations.

B2018-39

PG#33