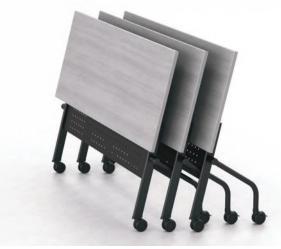

#### FLIP TOP

Flip top tables feature a nesting design that makes them easy to transport and store when needed.

These tables are practical and affordable. As your requirements change, easily reconfigure your layout and link your tables with uncomplicated ganging hardware.

Smooth rolling casters for easy moving and two locking casters to set in place.

Flip top minimizes storage requirements.