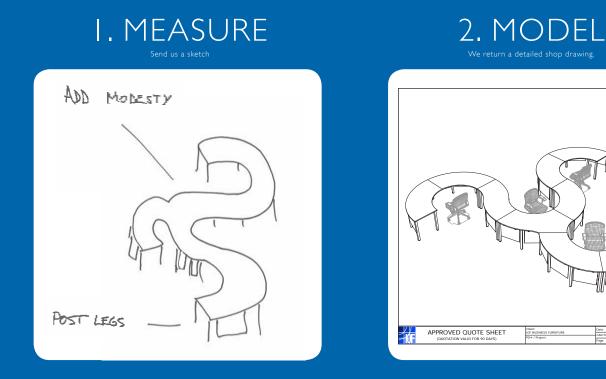

# MADE TO ORDER

It's easy as 1-2-3. Traditionally, furniture manufacturers offer a standard line of "only this is available". At IOF our approach is "everything is possible". We take into consideration that no two environments are the same and seamlessly create personalized furniture that fits right and is functional.

Imagine creating an office space based solely on your office's unique size in order to maximize space and efficiency. Have your authorized reseller help provide ideas, then with only a few restrictions, our expert team of support professionals will bring your ideas to life. Need help visualizing your ideas on paper? We offer complete 2D & 3D design services for our approved resellers and their customers. Your creation will be modeled and returned with a detailed quotation.

We return a detailed shop drawing.

After you approve your design, our experienced fabricators will take on creating your personalized order. With the aid of computer controlled machinery, your next office is proudly manufactured with the highest standard of craftsmanship and components. Our entire line is made in North America, certified SCS Indoor Air Quality Gold and backed by a lifetime warranty.