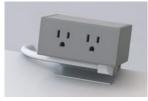

#### <u>CLAMP ON SURFACE</u>

PS9 I Power, 2 Powered USB

Direct Outlet Connection

PS10 2 Power

Direct Outlet Connection

PSII 2 Power, 2 Powered USB

Direct Outlet Connection