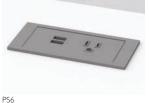

PS6 SHOWN. FOR ALL MODULES SEE PG #44

These multi-use bar height tables are both flexible and functional with integrated power, technology and wire management. Increase collaboration within the office with meeting table or provide a casual touchdown station for gatherings and presentations.

PS6 I Power, 2 Powered USB

Direct Outlet ConnectionOutlet Plug & Play

PS7 2 Power

Direct Outlet ConnectionOutlet Plug & Play

PS8 2 Power, 2 Powered USB

- Direct Outlet Connection
- Dutlet Plug & Play

| A<br>B<br>C<br>D | 2 Power, 1 Phone, 1 Data<br>2 Power, 1 Phone, 1 USB<br>2 Power, 1 Phone, 1 HDMI<br>2 Power, 1 Data, 1 HDMI |
|------------------|------------------------------------------------------------------------------------------------------------|
| -⊈⊧              | Direct Outlet Connection                                                                                   |
| -Þ0              | Outlet Plug & Play                                                                                         |