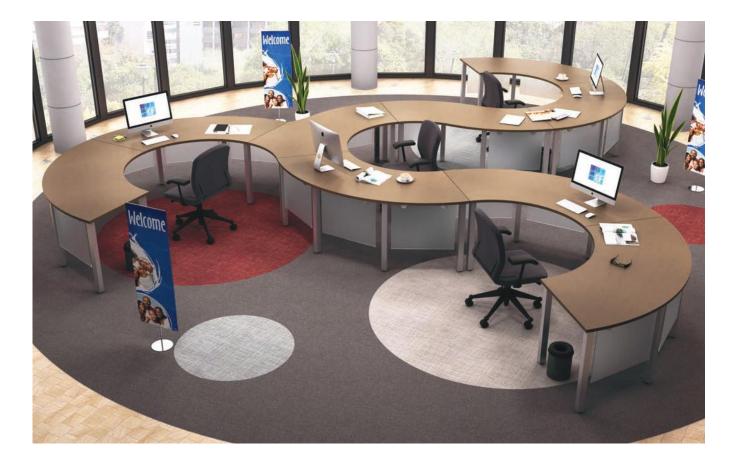

#### COLLABORATION

MEETING SPACES TOUCHDOWN SPACES MULTI-MEDIA SPACES

Todays workplace demands the ability to collaborate with multiple audiences simultaneously. A place to present, brainstorm and meet with clients free from distraction.

IOF's media and shared touchdown stations are a perfect way to collaborate and are easily combined with a number of power and multimedia modules. When designing your unit we consider the use, size, storage and presentation requirements to create a solution that fits within your space and budget.

PS6 SHOWN. FOR ALL MODULES SEE PG #44

These multi-use bar height tables are both flexible and functional with integrated power, technology and wire management. Increase collaboration within the office with meeting table or provide a casual touchdown station for gatherings and presentations.