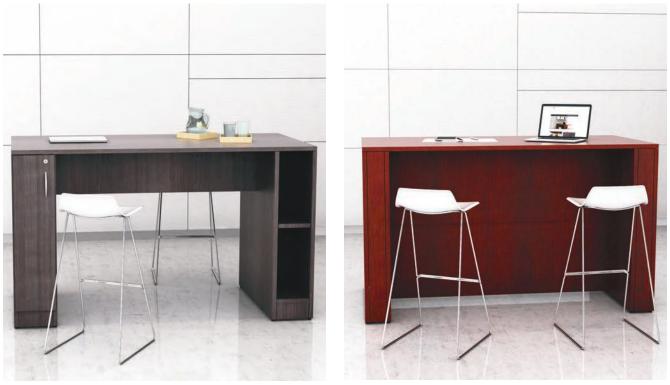

#### COLLABORATION

MEETING SPACES TOUCHDOWN SPACES MULTI-MEDIA SPACES

Todays workplace demands the ability to collaborate with multiple audiences simultaneously. A place to present, brainstorm and meet with clients free from distraction.

IOF's media and shared touchdown stations are a perfect way to collaborate and are easily combined with a number of power and multimedia modules. When designing your unit we consider the use, size, storage and presentation requirements to create a solution that fits within your space and budget.

PS6 SHOWN. FOR ALL MODULES SEE PG #44

These multi-use bar height tables are both flexible and functional with integrated power, technology and wire management. Increase collaboration within the office with meeting table or provide a casual touchdown station for gatherings and presentations.