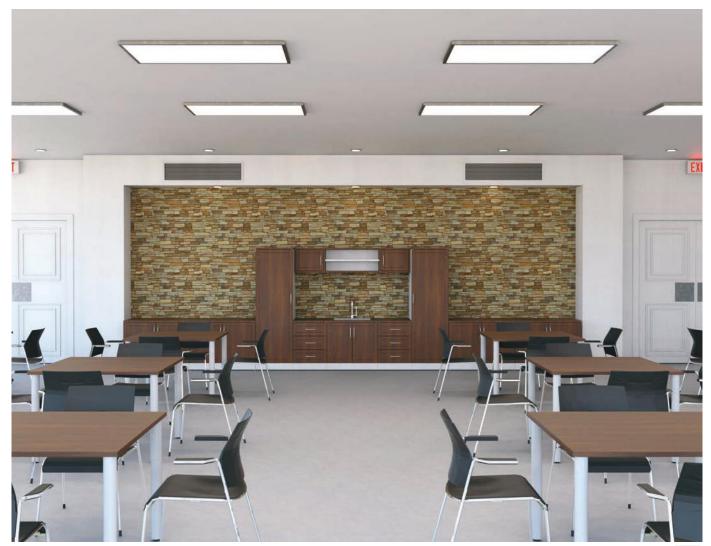

#### LUNCHROOMS

Coffee and lunch breaks have an important social and economical value for organizations.

A lunchroom is a place for students or employees to recharge, collaborate and team build. Stepping away from their desk or classrooms can inspire ideas and promote creativity.

Our round and square tables are great for groups ranging from two to six and have numerous bases to blend in with your existing aesthetics.

Our larger footprint and mobile tables are available in over 20 sizes and can be modified to the quarter inch without additional costs or lead time.