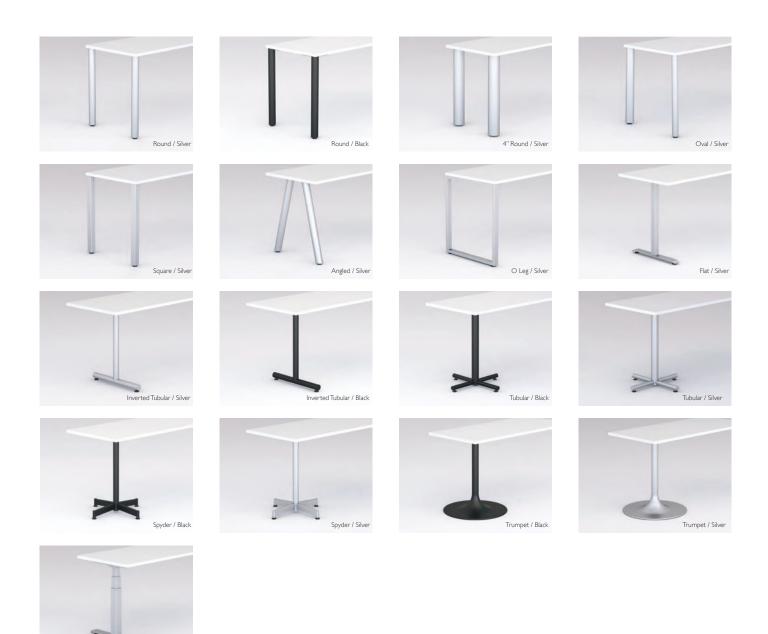

# MOBILE OPTIONS

2.5" ROUND POST LEG

INVERTED TUBULAR

4" ROUND MOBILE

# METAL BASE OPTIONS

Height Adjustable / Silver