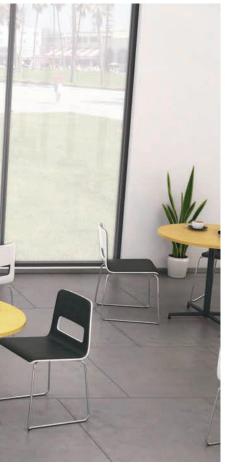

#### COLLABORATION

MEETING SPACES TOUCHDOWN SPACES MULTI-MEDIA SPACES

Todays workplace demands the ability to collaborate with multiple audiences simultaneously. A place to present, brainstorm and meet with clients free from distraction.

IOF's media and shared touchdown stations are a perfect way to collaborate and are easily combined with a number of power and multimedia modules. When designing your unit we consider the use, size, storage and presentation requirements to create a solution that fits within your space and budget.