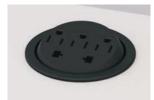

# POWER OPTIONS / IN SURFACE

PSI I Power

Direct Outlet Connection

PS2 2 Powered USB

Direct Outlet Connection

PS3 3 Power, I Phone, I Data

Direct Outlet Connection

PS5 I Power, I USB, I HDMI