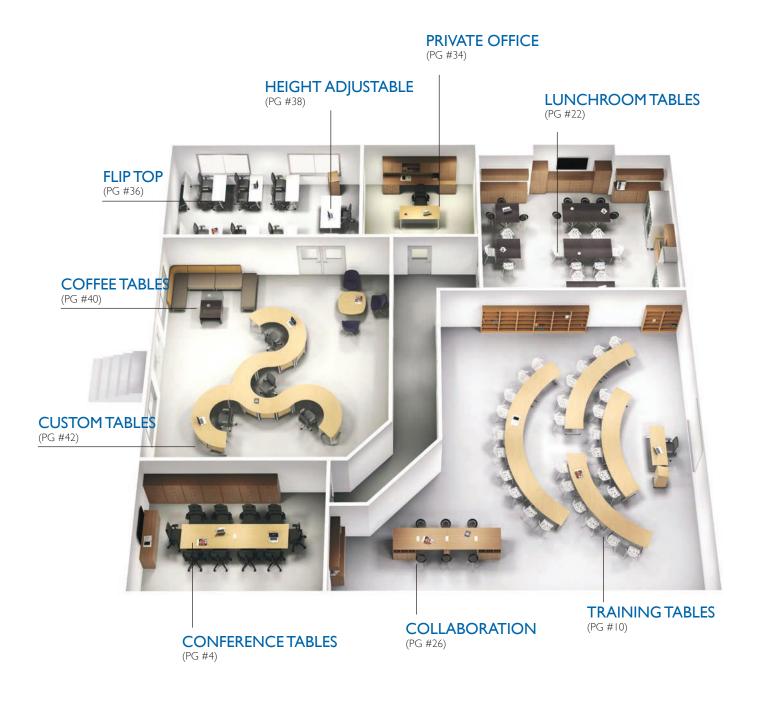

| CONFERENCE            | 04 |
|-----------------------|----|
| TRAINING              | 10 |
| LUNCH ROOM            | 22 |
| COLLABORATION         | 26 |
| PRIVATE               | 34 |
| <b>FLIP TOP</b>       | 36 |
| HEIGHT ADJUSTABLE     | 38 |
| COFFEE                | 40 |
| CUSTOM                | 42 |
| ACCESSORIES / OPTIONS | 44 |
| FINISHES              | 50 |