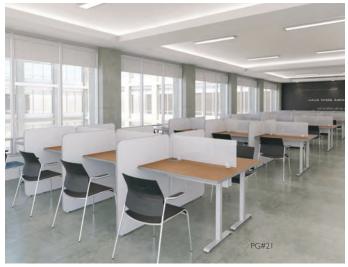

#### ADD SOME PRIVACY

Adding a vertical privacy panel to a surface allows for semi-private space in an open concept setting. We offer fabric, laminate, metal and acrylic privacy options.

B2018-27

BLACK ROUND POST LEGS ROUND TOP