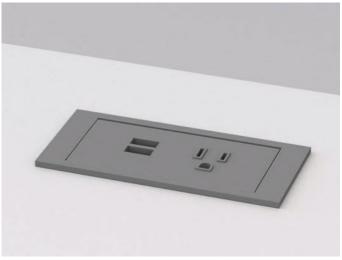

# POWER OPTIONS / IN SURFACE

PSI I Power

Direct Outlet Connection

PS2 2 Powered USB

Direct Outlet Connection

PS3 3 Power, I Phone, I Data

Direct Outlet Connection

PS5 I Power, I USB, I HDMI

PS6 I Power, 2 Powered USB

Direct Outlet ConnectionOutlet Plug & Play

PS7 2 Power

Direct Outlet ConnectionOutlet Plug & Play

PS8 2 Power, 2 Powered USB

- Direct Outlet Connection
- Dutlet Plug & Play

| A<br>B<br>C<br>D | 2 Power, 1 Phone, 1 Data<br>2 Power, 1 Phone, 1 USB<br>2 Power, 1 Phone, 1 HDMI<br>2 Power, 1 Data, 1 HDMI |
|------------------|------------------------------------------------------------------------------------------------------------|
| -⊈⊧              | Direct Outlet Connection                                                                                   |
| -Þ0              | Outlet Plug & Play                                                                                         |