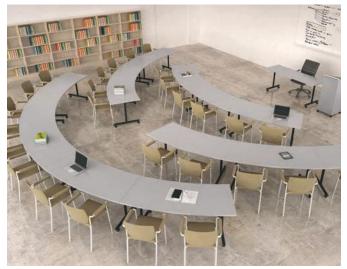

#### TRAINING TABLES

The flexibility of our modular training tables means reconfiguring is easy. With just a few pieces you can rearrange and reconfigure any room to suit your ever changing needs.

Our training tables are perfect for spontaneous meetings, group training sessions or large scale presentations.

Configuration 1 - Open Wing / Presentation

Configuration 2 - Long Row / Meeting Space

Configuration 3 - Shared Tables / Group Work

12

N2

PG#11

#### WHATEVER THE USE

Our modular and linkable tables can be set up or reconfigured in minutes. Ganging hardware makes joining tables easy and without the use of tools, while mobile units with casters make moving and storing easy.