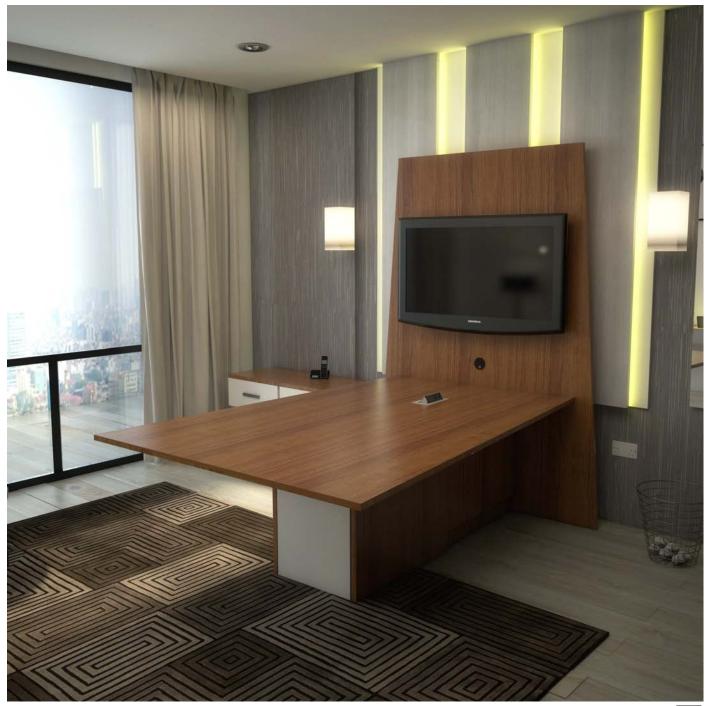

#### UNIQUE STYLE

Transform your boardroom into a place that truly reflects your brand's identity. With over 20 standard shapes and unlimited customization options, the possibilities are endless.

Pair your table with a serving credenza, wall unit or hutch to round out a well appointed, skillfully designed meeting space. Integrated power and multi-media modules welcome your clients and present information effortlessly.

#### A DESIGNERS DREAM

We offer 30 standard finishes available in two thicknesses with matching or complimentary edge. Designer combinations are easy with the ability to mix and match tones and finishes.