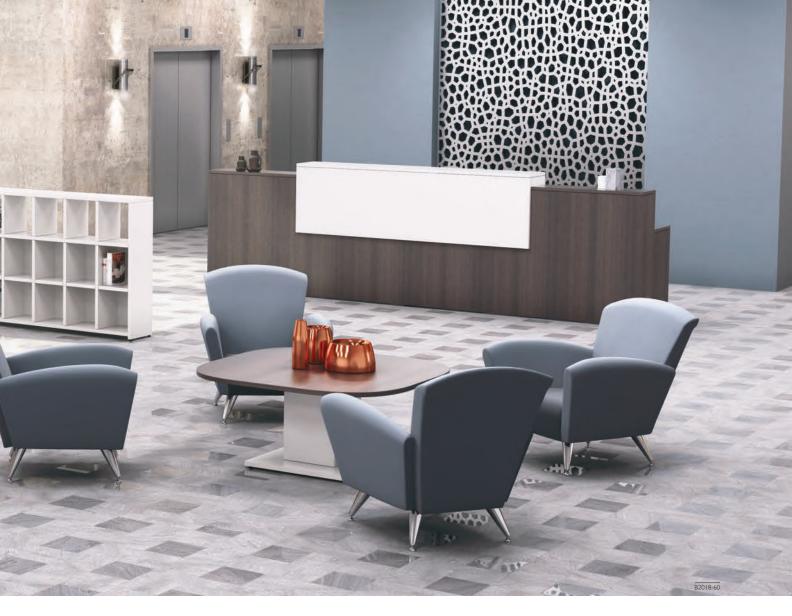

#### LUNCHROOMS

Coffee and lunch breaks have an important social and economical value for organizations.

A lunchroom is a place for students or employees to recharge, collaborate and team build. Stepping away from their desk or classrooms can inspire ideas and promote creativity.

Our round and square tables are great for groups ranging from two to six and have numerous bases to blend in with your existing aesthetics.

Our larger footprint and mobile tables are available in over 20 sizes and can be modified to the quarter inch without additional costs or lead time.