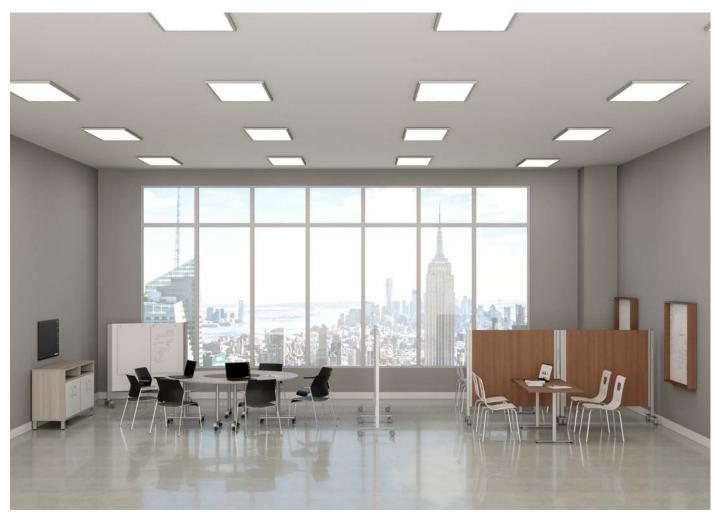

#### COLLABORATION

MEETING SPACES TOUCHDOWN SPACES MULTI-MEDIA SPACES

Todays workplace demands the ability to collaborate with multiple audiences simultaneously. A place to present, brainstorm and meet with clients free from distraction.

IOF's media and shared touchdown stations are a perfect way to collaborate and are easily combined with a number of power and multimedia modules. When designing your unit we consider the use, size, storage and presentation requirements to create a solution that fits within your space and budget.

PS6 SHOWN. FOR ALL MODULES SEE PG #44

These multi-use bar height tables are both flexible and functional with integrated power, technology and wire management. Increase collaboration within the office with meeting table or provide a casual touchdown station for gatherings and presentations.

#### PRIVATE OFFICE

Create a look that captures your creativity and stands out from the ordinary. A private office doesn't need to be overly complicated to be functional. Our lineup of table desks are stylish and feature a clean, minimal look.