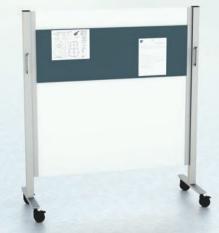

#### ADD SOME PRIVACY

Adding a vertical privacy panel to a surface allows for semi-private space in an open concept setting. We offer fabric, laminate, metal and acrylic privacy options.

B2018-27

BLACK ROUND POST LEGS ROUND TOP

## MOBILE DIVIDER

Our mobile dividers come in a number of sizes and styles including white board, fabric and wood options. Create versatility and privacy by instantly partitioning rooms or combine with a white board for brainstorming sessions and presentations. Combine multiple dividers and mix and match styles to suit your needs.

Erasable white board material

Tack board add on