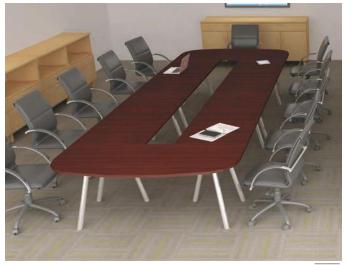

### TYPICAL CONFERENCE SHAPES

Pick from a variety of standard surface shapes or create your own unique design.

#### UNIQUE STYLE

Transform your boardroom into a place that truly reflects your brand's identity. With over 20 standard shapes and unlimited customization options, the possibilities are endless.

Pair your table with a serving credenza, wall unit or hutch to round out a well appointed, skillfully designed meeting space. Integrated power and multi-media modules welcome your clients and present information effortlessly.

#### A DESIGNERS DREAM

We offer 30 standard finishes available in two thicknesses with matching or complimentary edge. Designer combinations are easy with the ability to mix and match tones and finishes.