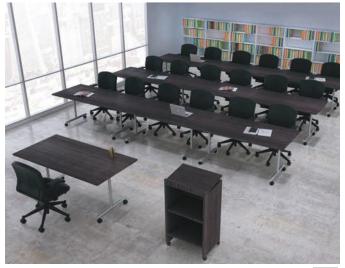

#### TRAINING TABLES

The flexibility of our modular training tables means reconfiguring is easy. With just a few pieces you can rearrange and reconfigure any room to suit your ever changing needs.

Our training tables are perfect for spontaneous meetings, group training sessions or large scale presentations.

Configuration 1 - Open Wing / Presentation

Configuration 2 - Long Row / Meeting Space

Configuration 3 - Shared Tables / Group Work

12

N2

PG#11

#### WHATEVER THE USE

Our modular and linkable tables can be set up or reconfigured in minutes. Ganging hardware makes joining tables easy and without the use of tools, while mobile units with casters make moving and storing easy.