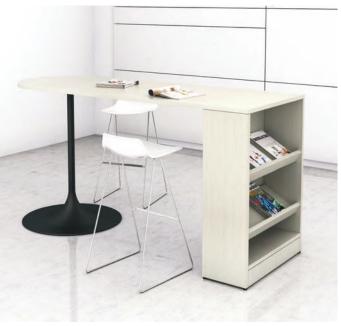

#### COLLABORATION

MEETING SPACES TOUCHDOWN SPACES MULTI-MEDIA SPACES

Todays workplace demands the ability to collaborate with multiple audiences simultaneously. A place to present, brainstorm and meet with clients free from distraction.

IOF's media and shared touchdown stations are a perfect way to collaborate and are easily combined with a number of power and multimedia modules. When designing your unit we consider the use, size, storage and presentation requirements to create a solution that fits within your space and budget.

PS6 SHOWN. FOR ALL MODULES SEE PG #44

These multi-use bar height tables are both flexible and functional with integrated power, technology and wire management. Increase collaboration within the office with meeting table or provide a casual touchdown station for gatherings and presentations.