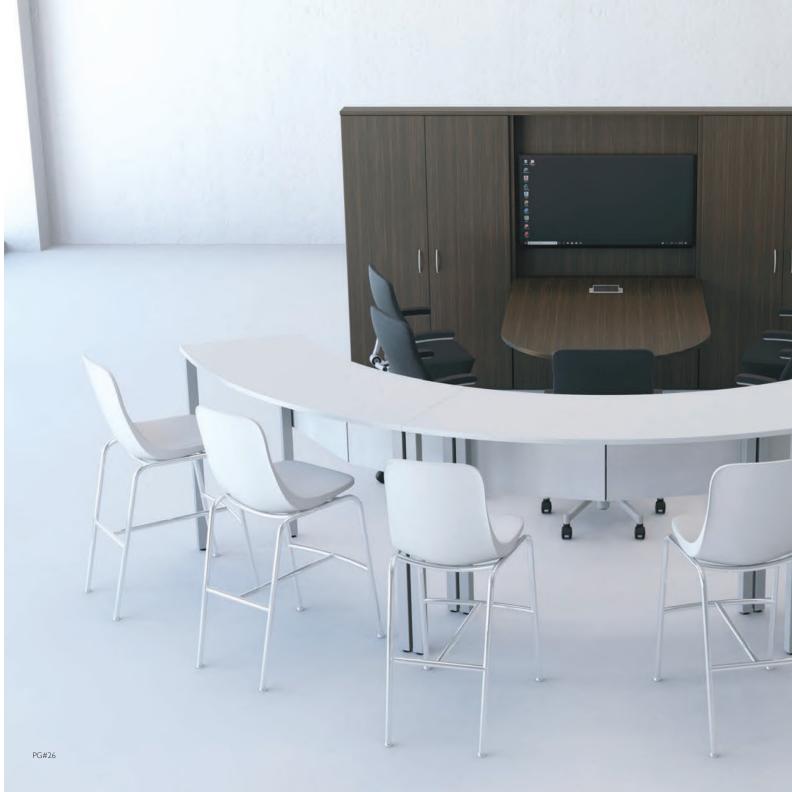

#### COLLABORATION

MEETING SPACES TOUCHDOWN SPACES MULTI-MEDIA SPACES

Todays workplace demands the ability to collaborate with multiple audiences simultaneously. A place to present, brainstorm and meet with clients free from distraction.

IOF's media and shared touchdown stations are a perfect way to collaborate and are easily combined with a number of power and multimedia modules. When designing your unit we consider the use, size, storage and presentation requirements to create a solution that fits within your space and budget.

PS6 SHOWN. FOR ALL MODULES SEE PG #44

These multi-use bar height tables are both flexible and functional with integrated power, technology and wire management. Increase collaboration within the office with meeting table or provide a casual touchdown station for gatherings and presentations.