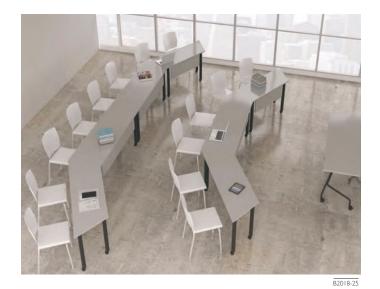

#### TRAINING TABLES

The flexibility of our modular training tables means reconfiguring is easy. With just a few pieces you can rearrange and reconfigure any room to suit your ever changing needs.

Our training tables are perfect for spontaneous meetings, group training sessions or large scale presentations.

#### WHATEVER THE USE

Our modular and linkable tables can be set up or reconfigured in minutes. Ganging hardware makes joining tables easy and without the use of tools, while mobile units with casters make moving and storing easy.

#### TRAINING ROOM FLEXIBILITY

Maximize your office space while being able to accommodate changing requirements at a moment's notice.