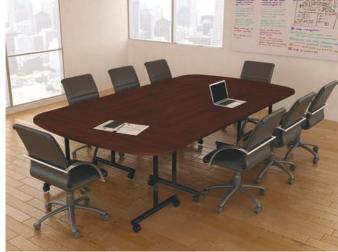

### TYPICAL CONFERENCE SHAPES

Pick from a variety of standard surface shapes or create your own unique design.

#### UNIQUE STYLE

Transform your boardroom into a place that truly reflects your brand's identity. With over 20 standard shapes and unlimited customization options, the possibilities are endless.

Pair your table with a serving credenza, wall unit or hutch to round out a well appointed, skillfully designed meeting space. Integrated power and multi-media modules welcome your clients and present information effortlessly.

#### A DESIGNERS DREAM

We offer 30 standard finishes available in two thicknesses with matching or complimentary edge. Designer combinations are easy with the ability to mix and match tones and finishes.