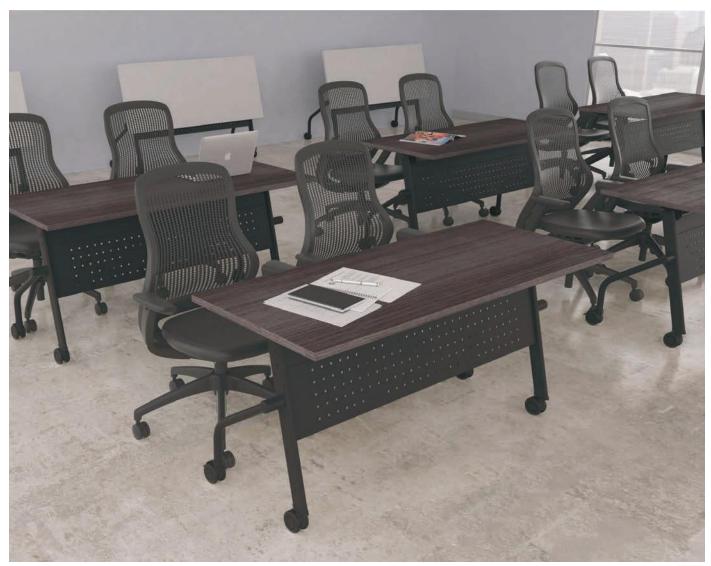

#### TRAINING TABLES

The flexibility of our modular training tables means reconfiguring is easy. With just a few pieces you can rearrange and reconfigure any room to suit your ever changing needs.

Our training tables are perfect for spontaneous meetings, group training sessions or large scale presentations.

#### WHATEVER THE USE

Our modular and linkable tables can be set up or reconfigured in minutes. Ganging hardware makes joining tables easy and without the use of tools, while mobile units with casters make moving and storing easy.

#### TRAINING ROOM FLEXIBILITY

Maximize your office space while being able to accommodate changing requirements at a moment's notice.

## CLASSROOMS ARE JUST AS UNIQUE AS THE STUDENTS WHO OCCUPY THEM.

No two environments are the same and we take that into consideration when creating a personalized layout that is aesthetically appealing and functional. With IOF training tables it's easy to create casual, professional and collaborative teaching spaces.