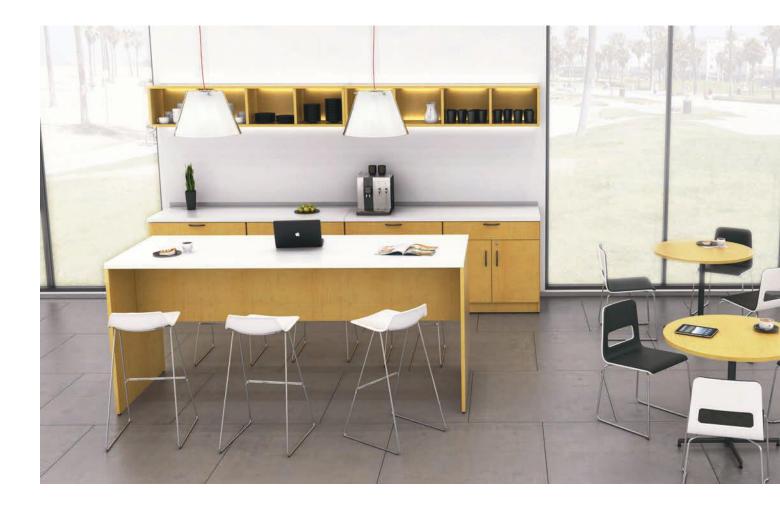

#### LUNCHROOMS

Coffee and lunch breaks have an important social and economical value for organizations.

A lunchroom is a place for students or employees to recharge, collaborate and team build. Stepping away from their desk or classrooms can inspire ideas and promote creativity.

Our round and square tables are great for groups ranging from two to six and have numerous bases to blend in with your existing aesthetics.

Our larger footprint and mobile tables are available in over 20 sizes and can be modified to the quarter inch without additional costs or lead time.

#### COLLABORATION

MEETING SPACES TOUCHDOWN SPACES MULTI-MEDIA SPACES

Todays workplace demands the ability to collaborate with multiple audiences simultaneously. A place to present, brainstorm and meet with clients free from distraction.

IOF's media and shared touchdown stations are a perfect way to collaborate and are easily combined with a number of power and multimedia modules. When designing your unit we consider the use, size, storage and presentation requirements to create a solution that fits within your space and budget.

PS6 SHOWN. FOR ALL MODULES SEE PG #44

These multi-use bar height tables are both flexible and functional with integrated power, technology and wire management. Increase collaboration within the office with meeting table or provide a casual touchdown station for gatherings and presentations.