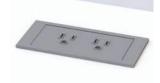

PS6 I Power, 2 Powered USB

Direct Outlet ConnectionOutlet Plug & Play

PS7 2 Power

Direct Outlet ConnectionOutlet Plug & Play

PS8 2 Power, 2 Powered USB

- Direct Outlet Connection
- Dutlet Plug & Play

| A<br>B<br>C<br>D | 2 Power, 1 Phone, 1 Data<br>2 Power, 1 Phone, 1 USB<br>2 Power, 1 Phone, 1 HDMI<br>2 Power, 1 Data, 1 HDMI |
|------------------|------------------------------------------------------------------------------------------------------------|
| -⊈⊧              | Direct Outlet Connection                                                                                   |
| -Þ0              | Outlet Plug & Play                                                                                         |

#### <u>CLAMP ON SURFACE</u>

PS9 I Power, 2 Powered USB

Direct Outlet Connection

PS10 2 Power

Direct Outlet Connection

PSII 2 Power, 2 Powered USB

Direct Outlet Connection