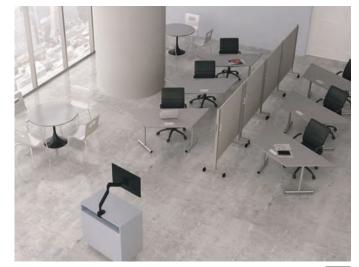

#### COLLABORATION

MEETING SPACES TOUCHDOWN SPACES MULTI-MEDIA SPACES

Todays workplace demands the ability to collaborate with multiple audiences simultaneously. A place to present, brainstorm and meet with clients free from distraction.

IOF's media and shared touchdown stations are a perfect way to collaborate and are easily combined with a number of power and multimedia modules. When designing your unit we consider the use, size, storage and presentation requirements to create a solution that fits within your space and budget.

PS6 SHOWN. FOR ALL MODULES SEE PG #44

These multi-use bar height tables are both flexible and functional with integrated power, technology and wire management. Increase collaboration within the office with meeting table or provide a casual touchdown station for gatherings and presentations.

## MOBILE DIVIDER

Our mobile dividers come in a number of sizes and styles including white board, fabric and wood options. Create versatility and privacy by instantly partitioning rooms or combine with a white board for brainstorming sessions and presentations. Combine multiple dividers and mix and match styles to suit your needs.

## PRIVACY OPTIONS

POST & PANELS AVAILABLE WITH LAMINATE, ACRYLIC, METAL AND FABRIC OPTIONS

ACRYLIC DIVIDERS AVAILABLE IN 12" & 18" HEIGHTS

ACRYLIC MODESTY PANELS AVAILABLE IN 12" & 18" HEIGHTS

LAMINATE MODESTY PANELS AVAILABLE FROM 10'' TO 18'' HIGH