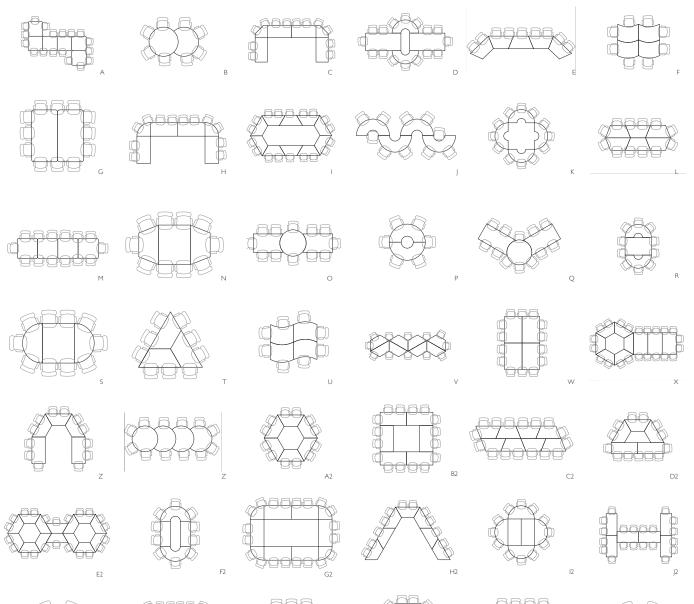

### TYPICAL CONFERENCE SHAPES

Pick from a variety of standard surface shapes or create your own unique design.

#### UNIQUE STYLE

Transform your boardroom into a place that truly reflects your brand's identity. With over 20 standard shapes and unlimited customization options, the possibilities are endless.

Pair your table with a serving credenza, wall unit or hutch to round out a well appointed, skillfully designed meeting space. Integrated power and multi-media modules welcome your clients and present information effortlessly.