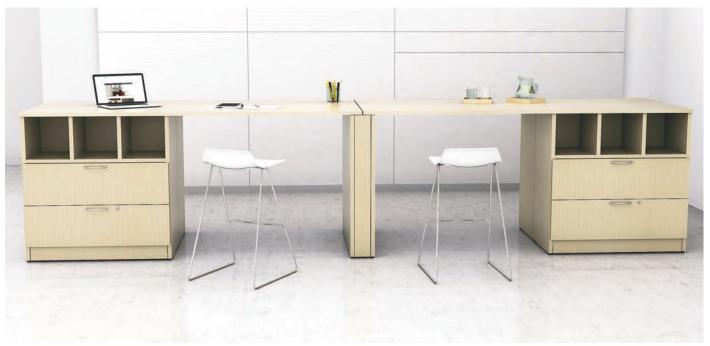

#### COLLABORATION

MEETING SPACES TOUCHDOWN SPACES MULTI-MEDIA SPACES

Todays workplace demands the ability to collaborate with multiple audiences simultaneously. A place to present, brainstorm and meet with clients free from distraction.

IOF's media and shared touchdown stations are a perfect way to collaborate and are easily combined with a number of power and multimedia modules. When designing your unit we consider the use, size, storage and presentation requirements to create a solution that fits within your space and budget.

PS6 SHOWN. FOR ALL MODULES SEE PG #44

These multi-use bar height tables are both flexible and functional with integrated power, technology and wire management. Increase collaboration within the office with meeting table or provide a casual touchdown station for gatherings and presentations.