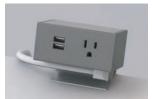

#### <u>CLAMP ON SURFACE</u>

PS9 I Power, 2 Powered USB

Direct Outlet Connection

PS10 2 Power

Direct Outlet Connection

PSII 2 Power, 2 Powered USB

Direct Outlet Connection