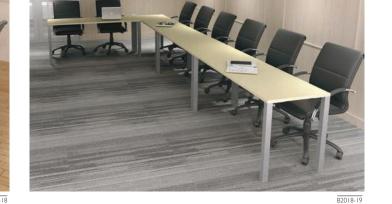

#### COLLABORATION

MEETING SPACES TOUCHDOWN SPACES MULTI-MEDIA SPACES

Todays workplace demands the ability to collaborate with multiple audiences simultaneously. A place to present, brainstorm and meet with clients free from distraction.

IOF's media and shared touchdown stations are a perfect way to collaborate and are easily combined with a number of power and multimedia modules. When designing your unit we consider the use, size, storage and presentation requirements to create a solution that fits within your space and budget.

PS6 SHOWN. FOR ALL MODULES SEE PG #44

These multi-use bar height tables are both flexible and functional with integrated power, technology and wire management. Increase collaboration within the office with meeting table or provide a casual touchdown station for gatherings and presentations.

B2018-39

PG#33