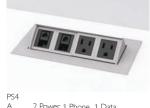

PS6 I Power, 2 Powered USB

Direct Outlet ConnectionOutlet Plug & Play

PS7 2 Power

Direct Outlet ConnectionOutlet Plug & Play

PS8 2 Power, 2 Powered USB

- Direct Outlet Connection
- Dutlet Plug & Play

| A<br>B<br>C<br>D | 2 Power, 1 Phone, 1 Data<br>2 Power, 1 Phone, 1 USB<br>2 Power, 1 Phone, 1 HDMI<br>2 Power, 1 Data, 1 HDMI |
|------------------|------------------------------------------------------------------------------------------------------------|
| -⊈⊧              | Direct Outlet Connection                                                                                   |
| -Þ0              | Outlet Plug & Play                                                                                         |