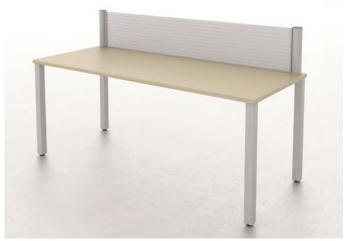

#### ADD SOME PRIVACY

Adding a vertical privacy panel to a surface allows for semi-private space in an open concept setting. We offer fabric, laminate, metal and acrylic privacy options.

B2018-27

BLACK ROUND POST LEGS ROUND TOP