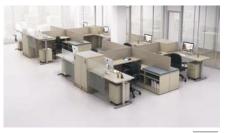

#### COLLABORATION

MEETING SPACES TOUCHDOWN SPACES MULTI-MEDIA SPACES

Todays workplace demands the ability to collaborate with multiple audiences simultaneously. A place to present, brainstorm and meet with clients free from distraction.

IOF's media and shared touchdown stations are a perfect way to collaborate and are easily combined with a number of power and multimedia modules. When designing your unit we consider the use, size, storage and presentation requirements to create a solution that fits within your space and budget.

PS6 SHOWN. FOR ALL MODULES SEE PG #44

These multi-use bar height tables are both flexible and functional with integrated power, technology and wire management. Increase collaboration within the office with meeting table or provide a casual touchdown station for gatherings and presentations.