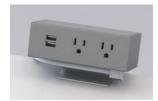

# POWER OPTIONS / IN SURFACE

PSI I Power

Direct Outlet Connection

PS2 2 Powered USB

Direct Outlet Connection

PS3 3 Power, I Phone, I Data

Direct Outlet Connection

PS5 I Power, I USB, I HDMI

PS6 I Power, 2 Powered USB

Direct Outlet ConnectionOutlet Plug & Play

PS7 2 Power

Direct Outlet ConnectionOutlet Plug & Play

PS8 2 Power, 2 Powered USB

- Direct Outlet Connection
- Dutlet Plug & Play

| A<br>B<br>C<br>D | 2 Power, 1 Phone, 1 Data<br>2 Power, 1 Phone, 1 USB<br>2 Power, 1 Phone, 1 HDMI<br>2 Power, 1 Data, 1 HDMI |
|------------------|------------------------------------------------------------------------------------------------------------|
| -⊈⊧              | Direct Outlet Connection                                                                                   |
| -Þ0              | Outlet Plug & Play                                                                                         |