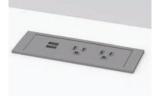

# POWER OPTIONS / IN SURFACE

PSI I Power

Direct Outlet Connection

PS2 2 Powered USB

Direct Outlet Connection

PS3 3 Power, I Phone, I Data

Direct Outlet Connection

PS5 I Power, I USB, I HDMI

PS6 I Power, 2 Powered USB

Direct Outlet ConnectionOutlet Plug & Play

PS7 2 Power

Direct Outlet ConnectionOutlet Plug & Play

PS8 2 Power, 2 Powered USB

- Direct Outlet Connection
- Dutlet Plug & Play

| A<br>B<br>C<br>D | 2 Power, 1 Phone, 1 Data<br>2 Power, 1 Phone, 1 USB<br>2 Power, 1 Phone, 1 HDMI<br>2 Power, 1 Data, 1 HDMI |
|------------------|------------------------------------------------------------------------------------------------------------|
| -⊈⊧              | Direct Outlet Connection                                                                                   |
| -Þ0              | Outlet Plug & Play                                                                                         |