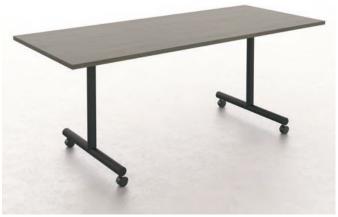

#### FLIP TOP

Flip top tables feature a nesting design that makes them easy to transport and store when needed.

These tables are practical and affordable. As your requirements change, easily reconfigure your layout and link your tables with uncomplicated ganging hardware.

Smooth rolling casters for easy moving and two locking casters to set in place.

Flip top minimizes storage requirements.