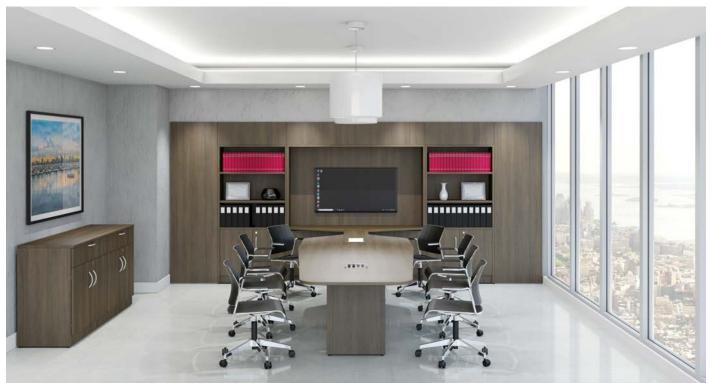

#### UNIQUE STYLE

Transform your boardroom into a place that truly reflects your brand's identity. With over 20 standard shapes and unlimited customization options, the possibilities are endless.

Pair your table with a serving credenza, wall unit or hutch to round out a well appointed, skillfully designed meeting space. Integrated power and multi-media modules welcome your clients and present information effortlessly.

#### A DESIGNERS DREAM

We offer 30 standard finishes available in two thicknesses with matching or complimentary edge. Designer combinations are easy with the ability to mix and match tones and finishes.