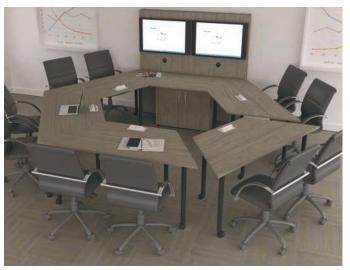

#### COLLABORATION

MEETING SPACES TOUCHDOWN SPACES MULTI-MEDIA SPACES

Todays workplace demands the ability to collaborate with multiple audiences simultaneously. A place to present, brainstorm and meet with clients free from distraction.

IOF's media and shared touchdown stations are a perfect way to collaborate and are easily combined with a number of power and multimedia modules. When designing your unit we consider the use, size, storage and presentation requirements to create a solution that fits within your space and budget.