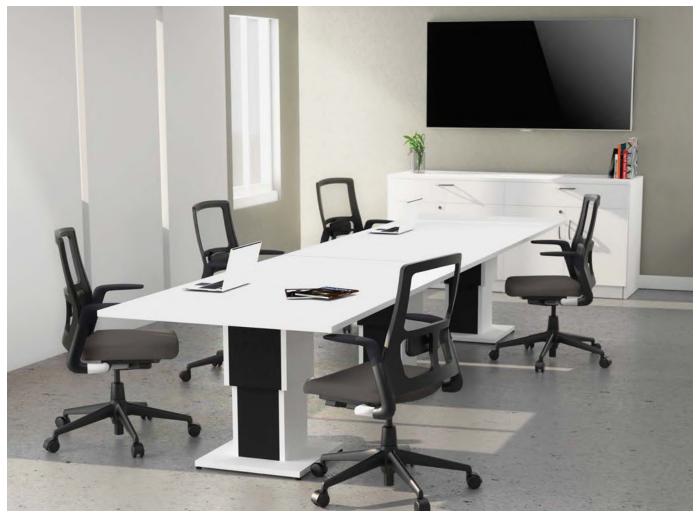

# **CONFERENCE TABLES**

T

Your size YOUR DESIGN YOUR BUDGET

TTT

### TYPICAL CONFERENCE SHAPES

Pick from a variety of standard surface shapes or create your own unique design.

#### UNIQUE STYLE

Transform your boardroom into a place that truly reflects your brand's identity. With over 20 standard shapes and unlimited customization options, the possibilities are endless.

Pair your table with a serving credenza, wall unit or hutch to round out a well appointed, skillfully designed meeting space. Integrated power and multi-media modules welcome your clients and present information effortlessly.