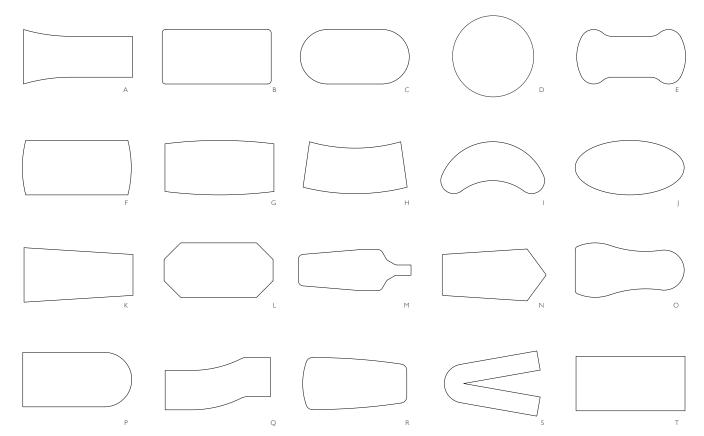

### TYPICAL CONFERENCE SHAPES

Pick from a variety of standard surface shapes or create your own unique design.