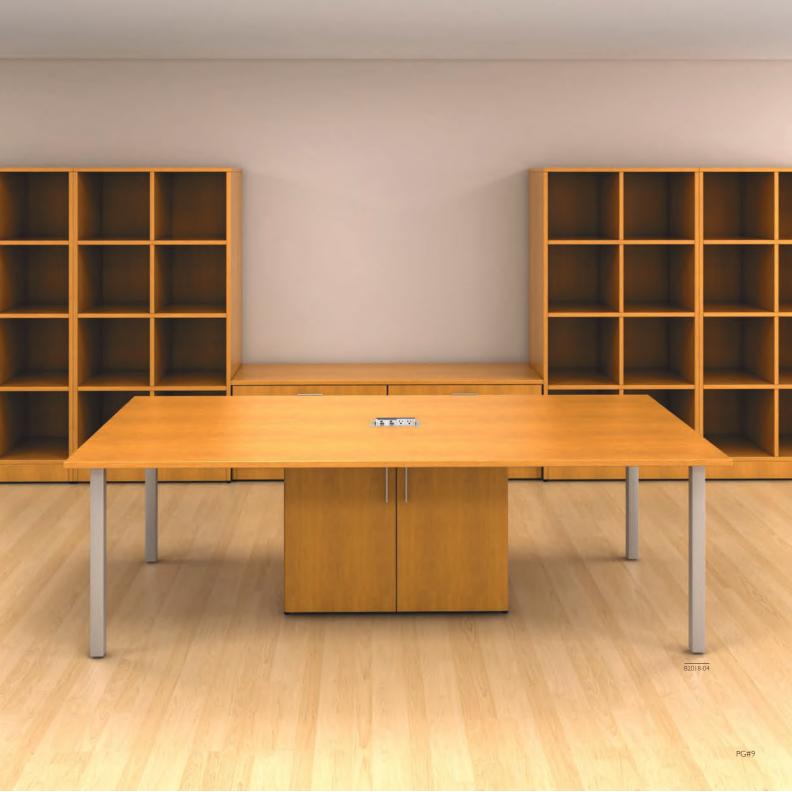

#### UNIQUE STYLE

Transform your boardroom into a place that truly reflects your brand's identity. With over 20 standard shapes and unlimited customization options, the possibilities are endless.

Pair your table with a serving credenza, wall unit or hutch to round out a well appointed, skillfully designed meeting space. Integrated power and multi-media modules welcome your clients and present information effortlessly.

#### A DESIGNERS DREAM

We offer 30 standard finishes available in two thicknesses with matching or complimentary edge. Designer combinations are easy with the ability to mix and match tones and finishes.