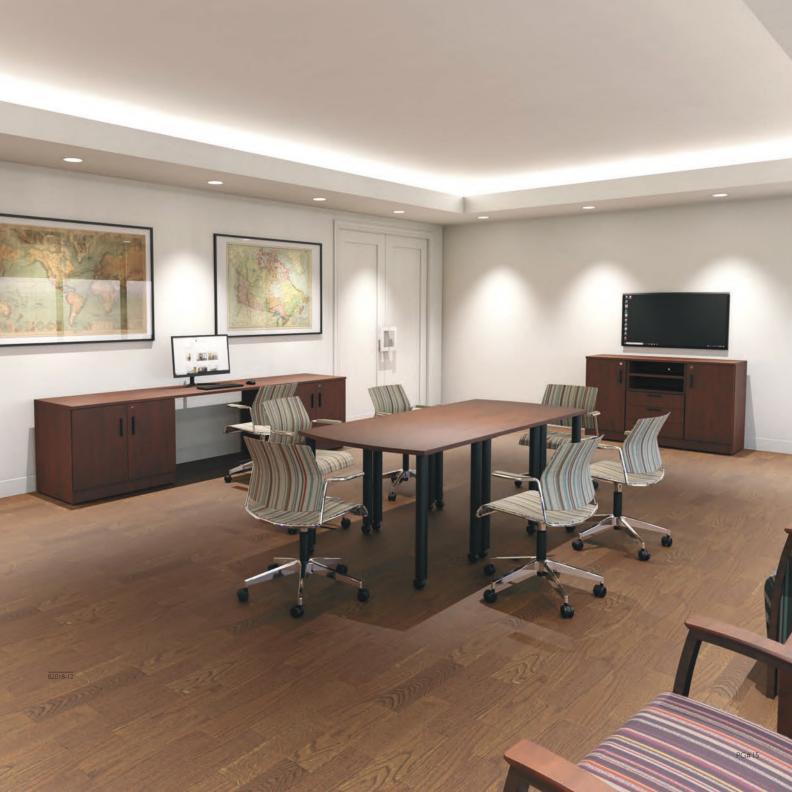

# **CONFERENCE TABLES**

T

Your size YOUR DESIGN YOUR BUDGET

TTT

### TYPICAL CONFERENCE SHAPES

Pick from a variety of standard surface shapes or create your own unique design.

#### UNIQUE STYLE

Transform your boardroom into a place that truly reflects your brand's identity. With over 20 standard shapes and unlimited customization options, the possibilities are endless.

Pair your table with a serving credenza, wall unit or hutch to round out a well appointed, skillfully designed meeting space. Integrated power and multi-media modules welcome your clients and present information effortlessly.

#### A DESIGNERS DREAM

We offer 30 standard finishes available in two thicknesses with matching or complimentary edge. Designer combinations are easy with the ability to mix and match tones and finishes.