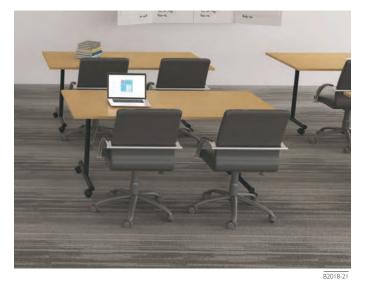

#### TRAINING TABLES

The flexibility of our modular training tables means reconfiguring is easy. With just a few pieces you can rearrange and reconfigure any room to suit your ever changing needs.

Our training tables are perfect for spontaneous meetings, group training sessions or large scale presentations.

#### WHATEVER THE USE

Our modular and linkable tables can be set up or reconfigured in minutes. Ganging hardware makes joining tables easy and without the use of tools, while mobile units with casters make moving and storing easy.

#### TRAINING ROOM FLEXIBILITY

Maximize your office space while being able to accommodate changing requirements at a moment's notice.