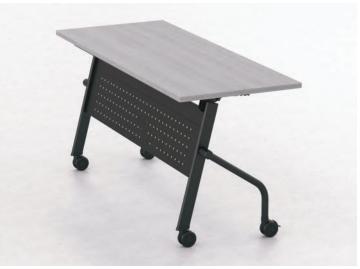

#### FLIP TOP

Flip top tables feature a nesting design that makes them easy to transport and store when needed.

These tables are practical and affordable. As your requirements change, easily reconfigure your layout and link your tables with uncomplicated ganging hardware.

Smooth rolling casters for easy moving and two locking casters to set in place.

Flip top minimizes storage requirements.