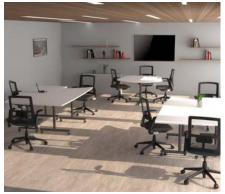

#### TRAINING TABLES

The flexibility of our modular training tables means reconfiguring is easy. With just a few pieces you can rearrange and reconfigure any room to suit your ever changing needs.

Our training tables are perfect for spontaneous meetings, group training sessions or large scale presentations.

#### WHATEVER THE USE

Our modular and linkable tables can be set up or reconfigured in minutes. Ganging hardware makes joining tables easy and without the use of tools, while mobile units with casters make moving and storing easy.

#### TRAINING ROOM FLEXIBILITY

Maximize your office space while being able to accommodate changing requirements at a moment's notice.

## CLASSROOMS ARE JUST AS UNIQUE AS THE STUDENTS WHO OCCUPY THEM.

No two environments are the same and we take that into consideration when creating a personalized layout that is aesthetically appealing and functional. With IOF training tables it's easy to create casual, professional and collaborative teaching spaces.