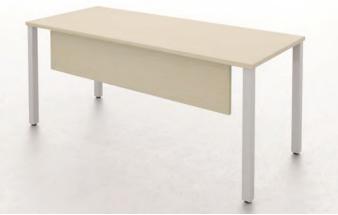

#### ADD SOME PRIVACY

Adding a vertical privacy panel to a surface allows for semi-private space in an open concept setting. We offer fabric, laminate, metal and acrylic privacy options.

B2018-27

BLACK ROUND POST LEGS ROUND TOP