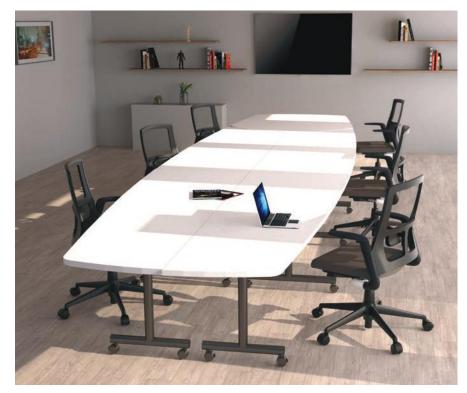

#### TRAINING TABLES

The flexibility of our modular training tables means reconfiguring is easy. With just a few pieces you can rearrange and reconfigure any room to suit your ever changing needs.

Our training tables are perfect for spontaneous meetings, group training sessions or large scale presentations.

#### WHATEVER THE USE

Our modular and linkable tables can be set up or reconfigured in minutes. Ganging hardware makes joining tables easy and without the use of tools, while mobile units with casters make moving and storing easy.

#### TRAINING ROOM FLEXIBILITY

Maximize your office space while being able to accommodate changing requirements at a moment's notice.