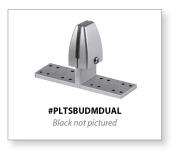

#### **DUAL UNDER DESK MOUNT SCREEN BRACKET**

**SKU: PLTSBUDMDUAL** (Set of 2) List: \$90.00 Sale: SALE

· Available in Silver & Black

Brackets mount between two back to back 1" work surfaces when screens are installed as a desk divider between the two work surface. Brackets attach with wood screws to the underside of the workstation. Requires work surface overhang.

Please Note: Dual Brackets can be used without attaching to work surfaces.