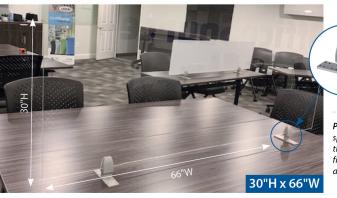

## 30"H Straight Acrylic Square Edge - No Bracket Included

| <b>CLEAR PANELS</b> |                          |            |      |
|---------------------|--------------------------|------------|------|
| SKU                 | DESCRIPTION              | LIST PRICE |      |
| ACRV3024C           | Clear Acrylic 30"H x 24" | \$229.00   | SALE |
| ACRV3030C           | Clear Acrylic 30"H x 30" | \$286.00   | SALE |
| ACRV3036C           | Clear Acrylic 30"H x 36" | \$343.00   | SALE |
| ACRV3042C           | Clear Acrylic 30"H x 42" | \$400.00   | SALE |
| ACRV3048C           | Clear Acrylic 30"H x 48" | \$457.00   | SALE |
| ACRV3054C           | Clear Acrylic 30"H x 54" | \$515.00   | SALE |
| ACRV3060C           | Clear Acrylic 30"H x 60" | \$580.00   | SALE |
| ACRV3066C           | Clear Acrylic 30"H x 66" | \$629.00   | SALE |
| ACRV3072C           | Clear Acrylic 30"H x 72" | \$634.00   | SALE |

| FROSTED PANE |                            |            |      |
|--------------|----------------------------|------------|------|
| SKU          | DESCRIPTION                | LIST PRICE |      |
| ACRV3024F    | Frosted Acrylic 30"H x 24" | \$236.00   | SALE |
| ACRV3030F    | Frosted Acrylic 30"H x 30" | \$295.00   | SALE |
| ACRV3036F    | Frosted Acrylic 30"H x 36" | \$354.00   | SALE |
| ACRV3042F    | Frosted Acrylic 30"H x 42" | \$412.00   | SALE |
| ACRV3048F    | Frosted Acrylic 30"H x 48" | \$471.00   | SALE |
| ACRV3054F    | Frosted Acrylic 30"H x 54" | \$530.00   | SALE |
| ACRV3060F    | Frosted Acrylic 30"H x 60" | \$593.00   | SALE |
| ACRV3066F    | Frosted Acrylic 30"H x 66" | \$648.00   | SALE |
| ACRV3072F    | Frosted Acrylic 30"H x 72" | \$653.00   | SALE |