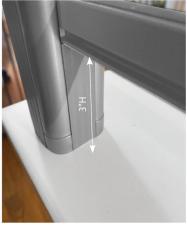

**Tip:** Transaction spacing allows for documents and other small items to be passed underneath the glass for person-to-person interaction.

**Please Note:** The transaction spacing for Borders Extended screen panels is 3"H from the top of the table to be able to slide papers through.