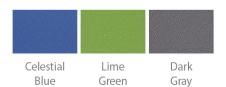

en



SKU: PLTSBUDMSGL (Set of 2) Sale: SALE

· Available in Silver & Black

Brackets mount on to 1" work surfaces when screens are installed as a desk divider. Brackets can also be mounted to the underside of the work surface when using a screen as a modesty panel. Requires work surface overhang.

#### **DUAL UNDER DESK MOUNT SCREEN BRACKET**

**SKU: PLTSBUDMDUAL** (Set of 2) List: \$90.00 Sale: SALE

· Available in Silver & Black

Brackets mount between two back to back 1" work surfaces when screens are installed as a desk divider between the two work surface. Brackets attach with wood screws to the underside of the workstation. Requires work surface overhang.

Please Note: Dual Brackets can be used without attaching to work surfaces.









## **Upholstery Options - Fabric Screens**



#### **Finish Options - Brackets**







This brochure provides detailed information and images of our clear and frosted acrylic screens, as well as our upholstered fabric screens that have been enhanced with social distancing in mind.

If you have any comments or questions, please contact us.

We look forward to helping you and remember, we're all in this together.