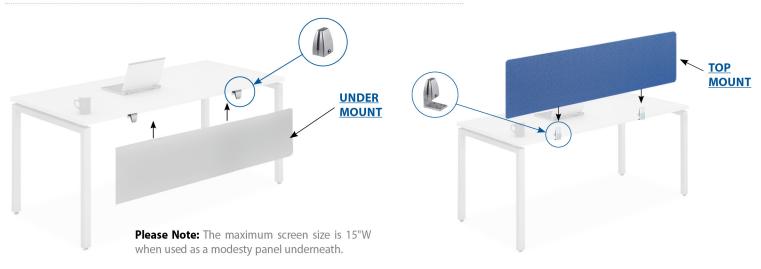

#### **DESK MOUNT SCREEN BRACKET**

List: \$59.00 Sale: SALE **SKU: PLTSDTM** (Set of 2)

· Available in Silver & Black

Brackets mount directly to the top of the work surface when screens are installed as a desk divider. Brackets can also mount to the underside of the work surface when screens are being used as a modesty panel.

Please Note: 15"H Acrylics Screens come with rounded corners.