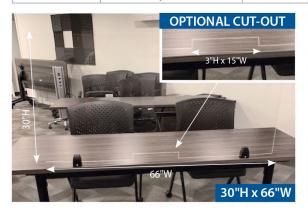

| TRANSACTION CUT-OUT |                                           |            |            |
|---------------------|-------------------------------------------|------------|------------|
| SKU                 | DESCRIPTION                               | LIST PRICE | SALE PRICE |
| ACRCUT              | Acrylic Transaction Cut-Out<br>3"H x 15"W | \$85.00    | SALE       |

Please Note: The transaction spacing for screen panels using the PLTSBUDMDUAL brackets is %"H from the top of the table to be able to slide paper underneath.

Please Note: The transaction spacing for screen panels using the PLTSDMTM brackets is 1/2"H from the top of the table to be able to slide paper underneath.