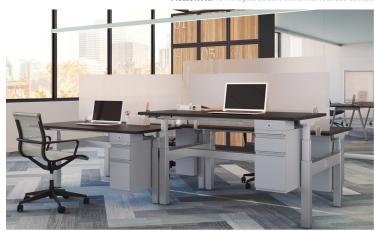

#### **DESK MOUNT SCREEN BRACKET**

List: \$59.00 Sale: SALE **SKU: PLTSDTM** (Set of 2)

· Available in Silver & Black

Brackets mount directly to the top of the work surface when screens are installed as a desk divider. Brackets can also mount to the underside of the work surface when screens are being used as a modesty panel.

Please Note: Must order 1 set for each Acrylic Screen

SKU: PLTSBUDMSGL (Set of 2) Sale: SALE

· Available in Silver & Black

Brackets mount on to 1" work surfaces when screens are installed as a desk divider. Brackets can also be mounted to the underside of the work surface when using a screen as a modesty panel. Requires work surface overhang.

#### **DUAL UNDER DESK MOUNT SCREEN BRACKET**

**SKU: PLTSBUDMDUAL** (Set of 2) List: \$90.00 Sale: SALE

· Available in Silver & Black

Brackets mount between two back to back 1" work surfaces when screens are installed as a desk divider between the two work surface. Brackets attach with wood screws to the underside of the workstation. Requires work surface overhang.