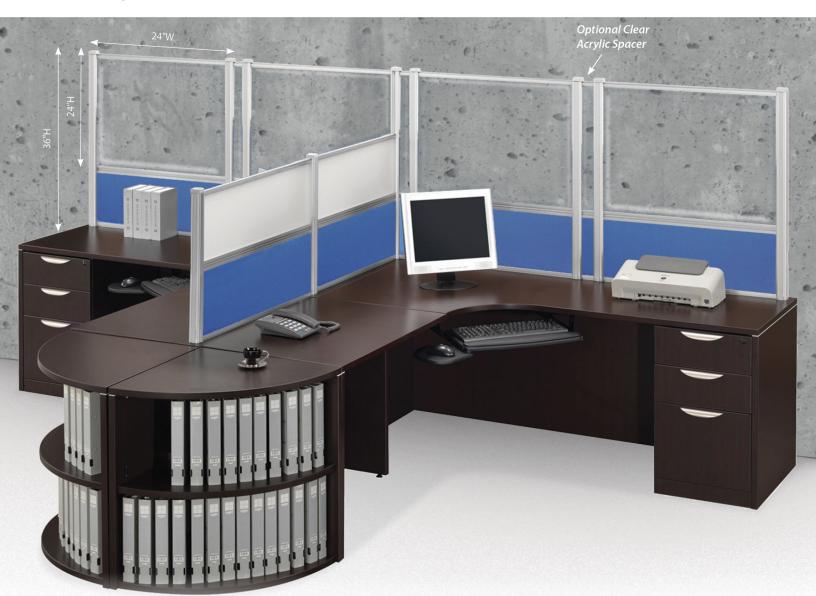

Pictured With (1) Clear Acrylic Screen & (2) 36"H Posts.

| OPTIONAL ACRYLIC SPACERS   |                                                 |          |      |  |
|----------------------------|-------------------------------------------------|----------|------|--|
| SKU DESCRIPTION LIST PRICE |                                                 |          |      |  |
| ACR24SPACER                | Clear Acrylic Spacer Between 24"H Borders Posts | \$250.00 | SALE |  |
| ACR36SPACER                | Clear Acrylic Spacer Between 36"H Borders Posts | \$250.00 | SALE |  |

**Tip:** Transaction spacing allows for documents and other small items to be passed underneath the glass for person-to-person interaction.

**Please Note:** The transaction spacing for Borders Extended screen panels is 3"H from the top of the table to be able to slide papers through.

These panels are great for bank tellers, office receptionists, administrative, medical, & retail.