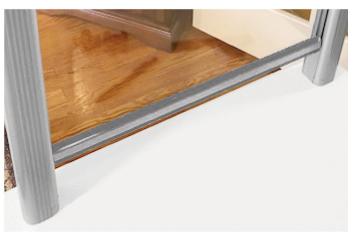

**Tip:** Transaction spacing allows for documents and other small items to be passed underneath the glass for person-to-person interaction.

**Please Note:** The transaction spacing for Borders Extended screen panels is 3"H from the top of the table to be able to slide papers through.

Please Note: The transaction spacing for screen panels using the PLTSBUDMDUAL brackets is %"H from the top of the table to be able to slide paper underneath.

Please Note: The transaction spacing for screen panels using the PLTSDMTM brackets is 1/2"H from the top of the table to be able to slide paper underneath.