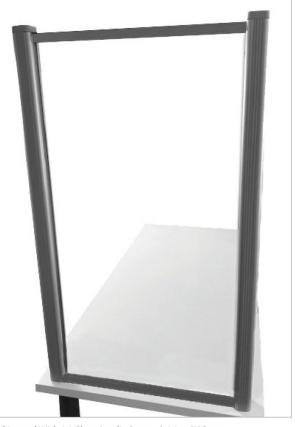

Pictured With (1) Clear Acrylic Screen & (2) 36"H Posts.

| OPTIONAL ACRYLIC SPACERS   |                                                 |          |      |  |
|----------------------------|-------------------------------------------------|----------|------|--|
| SKU DESCRIPTION LIST PRICE |                                                 |          |      |  |
| ACR24SPACER                | Clear Acrylic Spacer Between 24"H Borders Posts | \$250.00 | SALE |  |
| ACR36SPACER                | Clear Acrylic Spacer Between 36"H Borders Posts | \$250.00 | SALE |  |

Pictured With (1) Clear Acrylic Screen & (2) 36"H Posts.