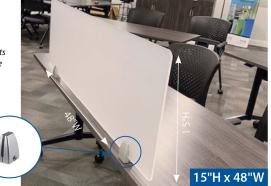

## 15"H Fabric & Acrylic Privacy Screens

| <b>FABRIC PANELS</b> |                          |            |            |
|----------------------|--------------------------|------------|------------|
| SKU                  | DESCRIPTION              | LIST PRICE | SALE PRICE |
| PLTFP1524            | Fabric Screen 15"H x 24" | \$120.00   | SALE       |
| PLTFP1530            | Fabric Screen 15"H x 30" | \$120.00   | SALE       |
| PLTFP1536            | Fabric Screen 15"H x 36" | \$130.00   | SALE       |
| PLTFP1548            | Fabric Screen 15"H x 48" | \$170.00   | SALE       |
| PLTFP1554            | Fabric Screen 15"H x 54" | \$190.00   | SALE       |
| PLTFP1566            | Fabric Screen 15"H x 66" | \$215.00   | SALE       |

| TRANSACTION CUT-OUT |                                           |            |            |
|---------------------|-------------------------------------------|------------|------------|
| SKU                 | DESCRIPTION                               | LIST PRICE | SALE PRICE |
| ACRCUT              | Acrylic Transaction Cut-Out<br>3"H x 15"W | \$85.00    | SALE       |

| ACRYLIC PANELS - DESKTOP OR UNDER DESK MOUNTABLE |                           |            |            |  |
|--------------------------------------------------|---------------------------|------------|------------|--|
| SKU                                              | DESCRIPTION               | LIST PRICE | SALE PRICE |  |
| PLTAP1524S                                       | Acrylic Screen 15"H x 24" | \$170.00   | SALE       |  |
| PLTAP1530S                                       | Acrylic Screen 15"H x 30" | \$170.00   | SALE       |  |
| PLTAP15363                                       | Acrylic Screen 15"H x 36" | \$180.00   | SALE       |  |
| PLTAP1542S                                       | Acrylic Screen 15"H x 42" | \$206.00   | SALE       |  |
| PLTAP1548S                                       | Acrylic Screen 15"H x 48" | \$222.00   | SALE       |  |
| PLTAP1554S                                       | Acrylic Screen 15"H x 54" | \$242.00   | SALE       |  |
| PLTAP1566S                                       | Acrylic Screen 15"H x 66" | \$253.00   | SALE       |  |

Please Note: 15"H Acrylics Screens come with rounded corners.