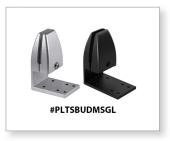

Please Note: Must order 1 set for each Acrylic Screen

SKU: PLTSBUDMSGL (Set of 2) Sale: SALE

· Available in Silver & Black

Brackets mount on to 1" work surfaces when screens are installed as a desk divider. Brackets can also be mounted to the underside of the work surface when using a screen as a modesty panel. Requires work surface overhang.