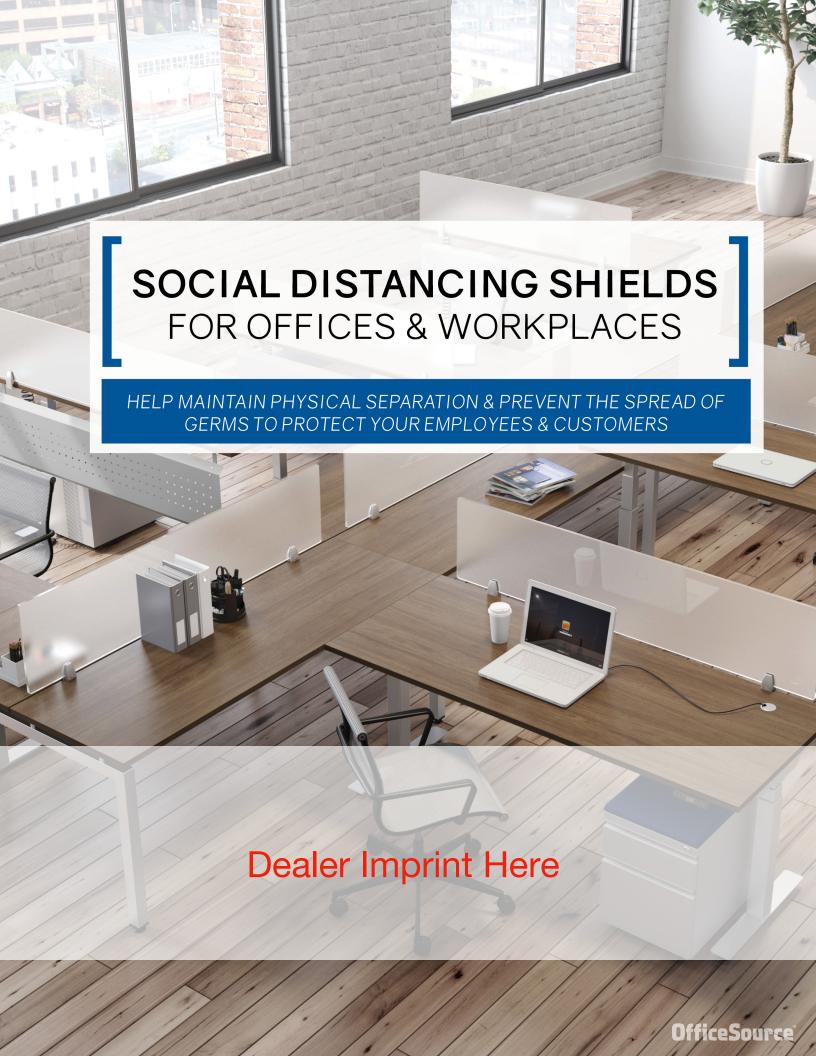

## ACRYLIC SHIELDS

FROM RETAIL TO HOSPITALITY, YOU **CAN PROTECT** YOUR GUESTS AND **EMPLOYEES** 

It's the responsibility of employers to create a safe work environment for employees who continue to travel to work and social distancing should play a big part of this. By following best practices, employers can keep their employees and communities safe without sacrificing productivity.

Our selection of shields can easily and quickly be added to any environment. Glass to fabric, freestanding to attached and everything in between. OfficeSource® can help you find a solution that meets your needs.