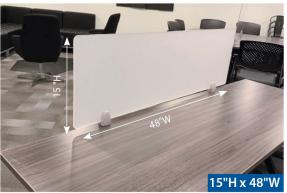

## 15"H Fabric & Acrylic Privacy Screens

| <b>FABRIC PANELS</b> |                          |            |            |
|----------------------|--------------------------|------------|------------|
| SKU                  | DESCRIPTION              | LIST PRICE | SALE PRICE |
| PLTFP1524            | Fabric Screen 15"H x 24" | \$120.00   | SALE       |
| PLTFP1530            | Fabric Screen 15"H x 30" | \$120.00   | SALE       |
| PLTFP1536            | Fabric Screen 15"H x 36" | \$130.00   | SALE       |
| PLTFP1548            | Fabric Screen 15"H x 48" | \$170.00   | SALE       |
| PLTFP1554            | Fabric Screen 15"H x 54" | \$190.00   | SALE       |
| PLTFP1566            | Fabric Screen 15"H x 66" | \$215.00   | SALE       |

| ACRYLIC PANELS - DESKTOP OR UNDER DESK MOUNTABLE |                           |            |            |  |
|--------------------------------------------------|---------------------------|------------|------------|--|
| SKU                                              | DESCRIPTION               | LIST PRICE | SALE PRICE |  |
| PLTAP1524S                                       | Acrylic Screen 15"H x 24" | \$170.00   | SALE       |  |
| PLTAP1530S                                       | Acrylic Screen 15"H x 30" | \$170.00   | SALE       |  |
| PLTAP15363                                       | Acrylic Screen 15"H x 36" | \$180.00   | SALE       |  |
| PLTAP1542S                                       | Acrylic Screen 15"H x 42" | \$206.00   | SALE       |  |
| PLTAP1548S                                       | Acrylic Screen 15"H x 48" | \$222.00   | SALE       |  |
| PLTAP1554S                                       | Acrylic Screen 15"H x 54" | \$242.00   | SALE       |  |
| PLTAP1566S                                       | Acrylic Screen 15"H x 66" | \$253.00   | SALE       |  |

Please Note: 15"H Acrylics Screens come with rounded corners.