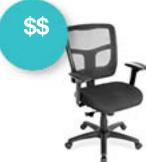

#### CRUSADER COLLECTION

Task Chair w/Arms SKU: 7621AABLK List Price: \$432.00

www.OfficeSource.com