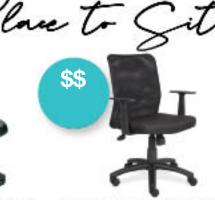

#### CROSSWAY COLLECTION

Mesh Back Task Chair SKU: 610BLK List Price: \$272.00

EFFORT COLLECTION

Leather Armless Chair

SKU: 316BLK

List Price: \$247.00

#### CROSSWAY COLLECTION

Mesh Back Task Chair SKU: 610BLK List Price: \$272.00

List Price: \$853.00

OS BIG & TALL

High Back Task Chair SKU: 44088A List Price: \$853.00

CROSSWAY COLLECTION

Mesh Back Task Chair SKU: 610BLK List Price: \$272.00

#### CROSSWAY COLLECTION

Mesh BackTask Chair SKU: 610BLK List Price: \$272.00