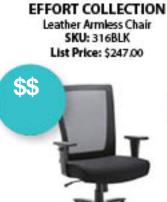

#### CROSSWAY COLLECTION

Mesh Back Task Chair SKU: 610BLK List Price: \$272.00

EFFORT COLLECTION

Leather Armless Chair

SKU: 316BLK

List Price: \$247.00