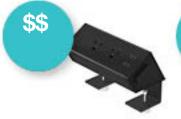

#### DESK MOUNT POWER MODULE

SKU: OSF9500 List Price: \$355.00 Finishes: White, Black