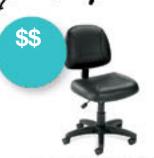

st Price: \$272.00



#### CRUSADER COLLECTION

Task Chair w/Arms SKU: 7621AABLK List Price: \$432.00

www.OfficeSource.com

# Setup a HOME-OFFICE Quick!

# Sale Price

AVAILABLE

FOR ONLY

Does not include chair and accessories. Optional items included in price.

#### OS LAMINATE COLLECTION



#### DESK SHELL

SKU: PL104 List Price: \$339.00

#### OPTIONAL

#### HANGING PEDESTAL

SKU: PL107 List Price: \$339.00 Finishes: Cherry, Espresso, Honey, Maple, Mahogany, Modern Walnut, White, Coastal Gray



Power & Lighting



## MULTI-POWER STRIP

SKU: OSF5500 List Price: \$299.00 Finishes: White





### FLEX USB LIGHT

SKU: USBDIM49 List Price: \$34.00 Colors: White, Blue, Black, Orange



#### LED PUCK LIGHT SKU: OSF3300 List Price: \$160.00 Finishes: Black

OfficeSource:

**Imprint Area** 



#### EFFORT COLLECTION

Leather Armless Chair SKU: 316BLK List Price: \$247.00



### OS BIG & TALL

High Back Task Chair SKU: 44088A List Price: \$853.00



#### CROSSWAY COLLECTION

Mesh BackTask Chair SKU: 610BLK List Price: \$272.00



#### CRUSADER COLLECTION

Task Chair w/Arms SKU: 7621AABLK List Price: \$432.00