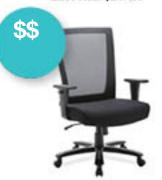

#### OS BIG & TALL

#### CRUSADER COLLECTION

Task Chair w/Arms SKU: 7621AABLK List Price: \$432.00

www.OfficeSource.com