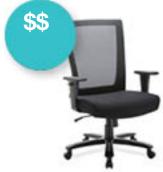

included in price.

#### UNITE LEG BASE DESK

SKU: PLTULEG24 (2) List Price: \$232.00 SKU: PLTCBBSINGLE (2) List Price: \$42.00 SKU: PLTADJMDB4872 List Price: \$129.00 Finishes: Silver, Black

#### OPTIONAL

#### METAL PEDESTAL

SKU: CPSBF List Price: \$411.00 Finishes: Silver, White

#### LAMINATE DESK TOP

SKU: PLT2448 List Price: \$243.00 Finishes: Cherry, Espresso, Honey, Maple, Mahogany, Modern Walnut, White, Coastal Gray



# ower & Lighting



#### DESK MOUNT POWER MODULE

SKU: OSF9500 List Price: \$355.00 Finishes: White, Black



#### MULTI-POWER STRIP

SKU: OSF5500 List Price: \$299.00 Anishes: White



### LED PUCK LIGHT

SKU: OSF3300 List Price: \$160.00 Finishes: Black



#### FLEX USB LIGHT

SKU: USBDIM49 List Price: \$34,00 Colors: White, Blue, Black, Orange

Imprint Area



High Back Task Chair SKU: 44088A List Price: \$853.00



#### CROSSWAY COLLECTION

Mesh Back Task Chair SKU: 610BLK List Price: \$272.00



EFFORT COLLECTION

Leather Armless Chair

SKU: 316BLK

List Price: \$247.00

#### OS BIG & TALL



#### CRUSADER COLLECTION

Task Chair w/Arms SKU: 7621AABLK List Price: \$432.00



www.OfficeSource.com

# AVAILABLE FOR ONLY

## Sale Price

Does not include chair and accessories. Optional items included in price.

#### STANDUP STANDING DESK COLLECTION



#### CRANK LIFT BASE

SKU: PLTCRKB36WF24 List Price: \$870.00 Finish: Silver

This crank lift base can move between the heights of 26.25 to 42.75 inches.

#### RECTANGULAR TOP

SKU: PLT2448 List Price: \$243.00 Finishes: Cherry, Espresso, Honey, Maple, Mahogany, Modern Walnut, White, Coastal Gray