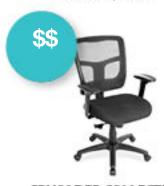

#### OS BIG & TALL

High Back Task Chair SKU: 44088A

#### CROSSWAY COLLECTION

Mesh Back Task Chair SKU: 610BLK List Price: \$272.00

List Price: \$853.00