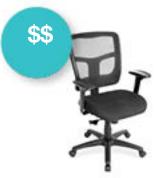

#### CROSSWAY COLLECTION

Mesh Back Task Chair SKU: 610BLK List Price: \$272.00

EFFORT COLLECTION

Leather Armless Chair

SKU: 316BLK

List Price: \$247.00

#### CROSSWAY COLLECTION

Mesh Back Task Chair SKU: 610BLK List Price: \$272.00

List Price: \$853.00

OS BIG & TALL

High Back Task Chair SKU: 44088A List Price: \$853.00

CROSSWAY COLLECTION

Mesh Back Task Chair SKU: 610BLK List Price: \$272.00

#### CROSSWAY COLLECTION

Mesh BackTask Chair SKU: 610BLK List Price: \$272.00