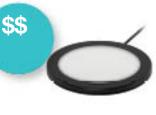

### LED PUCK LIGHT

SKU: OSF3300 List Price: \$160.00 Finishes: Black

#### LED PUCK LIGHT SKU: OSF3300 List Price: \$160.00 Finishes: Black

OfficeSource:

**Imprint Area** 