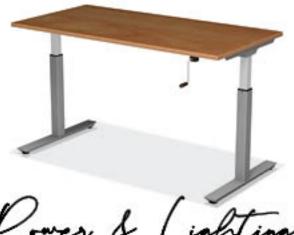

#### STANDUP STANDING DESK COLLECTION

#### CRANK LIFT BASE

SKU: PLTCRKB36WF24 List Price: \$870.00 Finish: Silver

This crank lift base can move between the heights of 26.25 to 42.75 inches.

#### RECTANGULAR TOP

SKU: PLT2448 List Price: \$243.00 Finishes: Cherry, Espresso, Honey, Maple, Mahogany, Modern Walnut, White, Coastal Gray