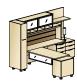

freestanding u-unit with single pedestal desk and bookcase overall dimensions

ellipse desk with wall mounted workwall 114"W 100"D 71.25"H

free standing l-unit with arc end run-off desk overall dimensions 118"W 84"D 71.25"H