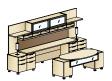

wall mounted u-unit with glass-ender desk overall dimensions 109"W 108"D 86.25"H

wall mounted l-unit with pedestal run-off desk overall dimensions 108"W 90"D 71.25"H

rectangular desk with freestanding workwall overall dimensions 114"W 108"D 71.25"H

108"W 102"D 71.25"H

wall mounted l-unit with wing top run-off desk overall dimensions 126"W 84"D 86.25"H

collective motion table with freestanding workwall overall dimensions 108"W 102"D 71.25"H

wall mounted l-unit with rectangular run-off desk overall dimensions 99"W 90"D 86.25"H