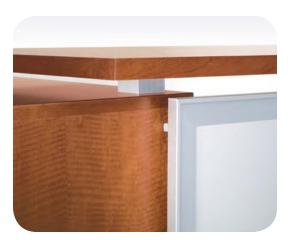

#### style, function & flexibility

Create an architectural aesthetic with wall mounted or freestanding solutions. Precise form, refined details and floating elements enhance functionality.

Top Aluminum elements. Spacers create floating tops.

Middle Varying desk shapes and support. Concealed equipment storage.

Bottom Plinth Base or Aluminum Feet

collective office