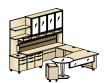

wall mounted u-unit with glass-ender desk overall dimensions 109"W 108"D 86.25"H

wall mounted l-unit with pedestal run-off desk overall dimensions 108"W 90"D 71.25"H

rectangular desk with freestanding workwall overall dimensions 114"W 108"D 71.25"H