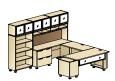

108"W 102"D 71.25"H

wall mounted l-unit with wing top run-off desk overall dimensions 126"W 84"D 86.25"H

collective motion table with freestanding workwall overall dimensions 108"W 102"D 71.25"H

wall mounted l-unit with rectangular run-off desk overall dimensions 99"W 90"D 86.25"H