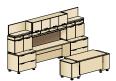

108"W 102"D 71.25"H

wall mounted l-unit with wing top run-off desk overall dimensions 126"W 84"D 86.25"H

collective motion table with freestanding workwall overall dimensions 108"W 102"D 71.25"H

wall mounted l-unit with rectangular run-off desk overall dimensions 99"W 90"D 86.25"H