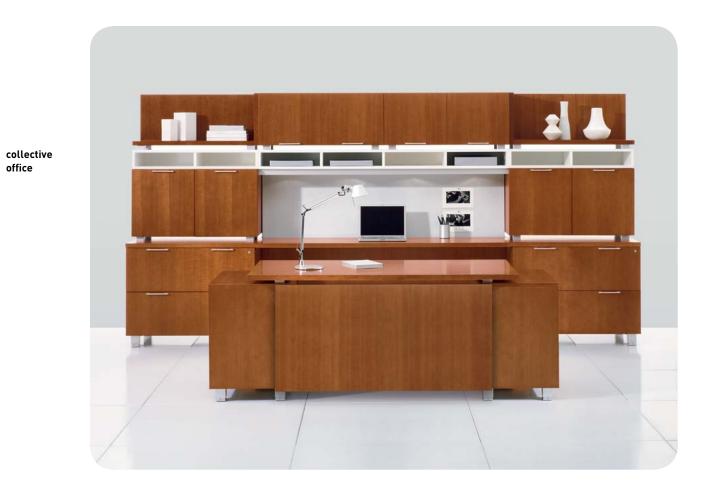

## versatile yet customizable

Collective Office is perfectly composed, offering symmetric or asymmetric configurations. Modular components with a mixture of materials support a broad range of wall layouts.

#### style, function & flexibility

Create an architectural aesthetic with wall mounted or freestanding solutions. Precise form, refined details and floating elements enhance functionality.

Top Aluminum elements. Spacers create floating tops.

Middle Varying desk shapes and support. Concealed equipment storage.

Bottom Plinth Base or Aluminum Feet

collective office