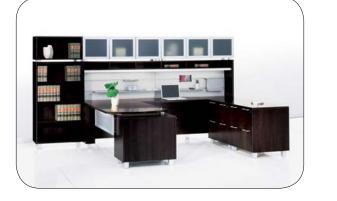

wall mounted u-unit with glass-ender desk overall dimensions 109"W 108"D 86.25"H

wall mounted l-unit with pedestal run-off desk overall dimensions 108"W 90"D 71.25"H

rectangular desk with freestanding workwall overall dimensions 114"W 108"D 71.25"H

freestanding u-unit with single pedestal desk and bookcase overall dimensions

ellipse desk with wall mounted workwall 114"W 100"D 71.25"H

free standing l-unit with arc end run-off desk overall dimensions 118"W 84"D 71.25"H

108"W 102"D 71.25"H

wall mounted l-unit with wing top run-off desk overall dimensions 126"W 84"D 86.25"H

collective motion table with freestanding workwall overall dimensions 108"W 102"D 71.25"H

wall mounted l-unit with rectangular run-off desk overall dimensions 99"W 90"D 86.25"H