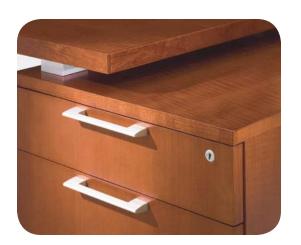

#### style, function & flexibility

Create an architectural aesthetic with wall mounted or freestanding solutions. Precise form, refined details and floating elements enhance functionality.

Top Aluminum elements. Spacers create floating tops.

Middle Varying desk shapes and support. Concealed equipment storage.

Bottom Plinth Base or Aluminum Feet

collective office