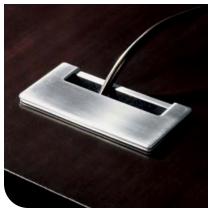

## smooth organization for a fluid work process

Collective Office's wire management solutions are fully integrated into a finely detailed design. Power distribution modules and data connections are artfully concealed, easily accessible, and thoughtfully placed, accommodating a full array of power and data tools.