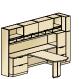

# a place for everything

Supporting organization and fluid work, Collective Office features workwall components including towers for filing, pedestals with creative storage and adjustable aluminum work tools.