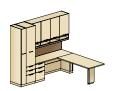

wall mounted u-unit with glass-ender desk overall dimensions 109"W 108"D 86.25"H

wall mounted l-unit with pedestal run-off desk overall dimensions 108"W 90"D 71.25"H

rectangular desk with freestanding workwall overall dimensions 114"W 108"D 71.25"H