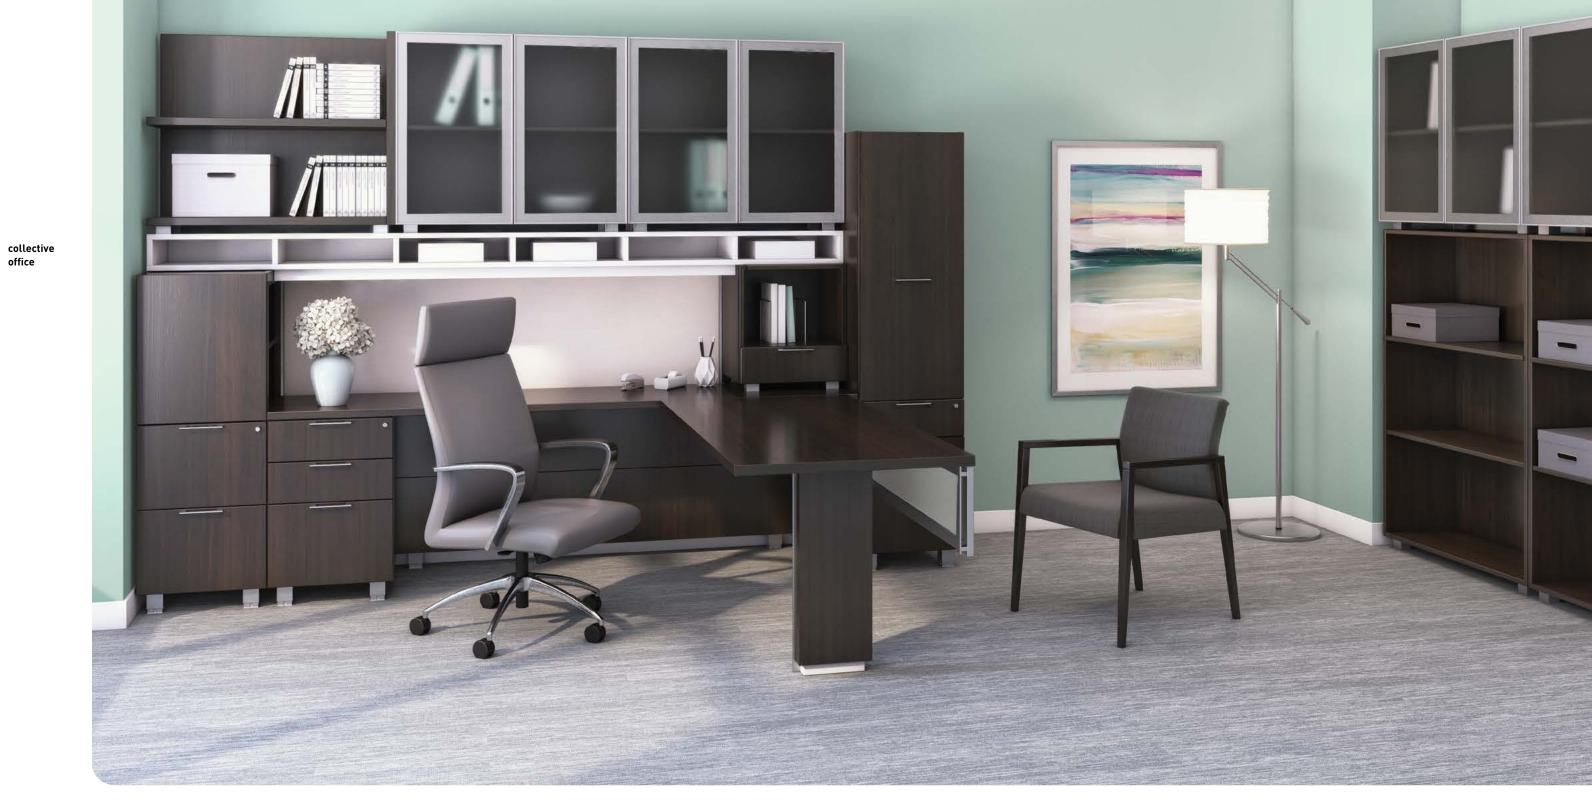

## smooth organization for a fluid work process

Collective Office's wire management solutions are fully integrated into a finely detailed design. Power distribution modules and data connections are artfully concealed, easily accessible, and thoughtfully placed, accommodating a full array of power and data tools.

# a place for everything

Supporting organization and fluid work, Collective Office features workwall components including towers for filing, pedestals with creative storage and adjustable aluminum work tools.