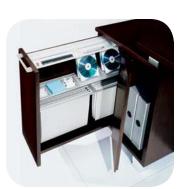

## smooth organization for a fluid work process

Collective Office's wire management solutions are fully integrated into a finely detailed design. Power distribution modules and data connections are artfully concealed, easily accessible, and thoughtfully placed, accommodating a full array of power and data tools.

# a place for everything

Supporting organization and fluid work, Collective Office features workwall components including towers for filing, pedestals with creative storage and adjustable aluminum work tools.