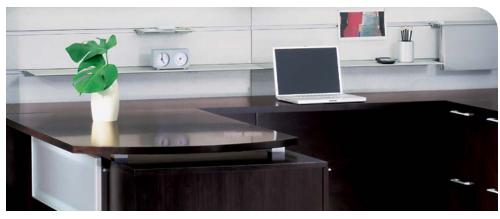

#### style, function & flexibility

Create an architectural aesthetic with wall mounted or freestanding solutions. Precise form, refined details and floating elements enhance functionality.

Top Aluminum elements. Spacers create floating tops.

## smooth organization for a fluid work process

Collective Office's wire management solutions are fully integrated into a finely detailed design. Power distribution modules and data connections are artfully concealed, easily accessible, and thoughtfully placed, accommodating a full array of power and data tools.