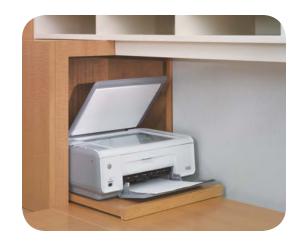

# a place for everything

Supporting organization and fluid work, Collective Office features workwall components including towers for filing, pedestals with creative storage and adjustable aluminum work tools.