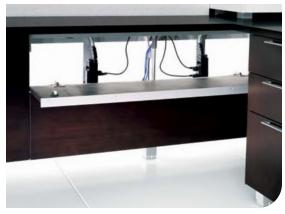

## smooth organization for a fluid work process

Collective Office's wire management solutions are fully integrated into a finely detailed design. Power distribution modules and data connections are artfully concealed, easily accessible, and thoughtfully placed, accommodating a full array of power and data tools.

# a place for everything

Supporting organization and fluid work, Collective Office features workwall components including towers for filing, pedestals with creative storage and adjustable aluminum work tools.