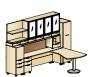

wall mounted u-unit with glass-ender desk overall dimensions 109"W 108"D 86.25"H

wall mounted l-unit with pedestal run-off desk overall dimensions 108"W 90"D 71.25"H

rectangular desk with freestanding workwall overall dimensions 114"W 108"D 71.25"H

108"W 102"D 71.25"H

wall mounted l-unit with wing top run-off desk overall dimensions 126"W 84"D 86.25"H

collective motion table with freestanding workwall overall dimensions 108"W 102"D 71.25"H

wall mounted l-unit with rectangular run-off desk overall dimensions 99"W 90"D 86.25"H