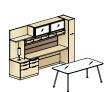

freestanding u-unit with single pedestal desk and bookcase overall dimensions

ellipse desk with wall mounted workwall 114"W 100"D 71.25"H

free standing l-unit with arc end run-off desk overall dimensions 118"W 84"D 71.25"H

108"W 102"D 71.25"H

wall mounted l-unit with wing top run-off desk overall dimensions 126"W 84"D 86.25"H

collective motion table with freestanding workwall overall dimensions 108"W 102"D 71.25"H

wall mounted l-unit with rectangular run-off desk overall dimensions 99"W 90"D 86.25"H