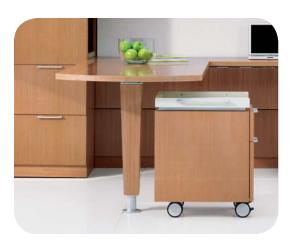

108"W 102"D 71.25"H

wall mounted l-unit with wing top run-off desk overall dimensions 126"W 84"D 86.25"H

collective motion table with freestanding workwall overall dimensions 108"W 102"D 71.25"H

wall mounted l-unit with rectangular run-off desk overall dimensions 99"W 90"D 86.25"H