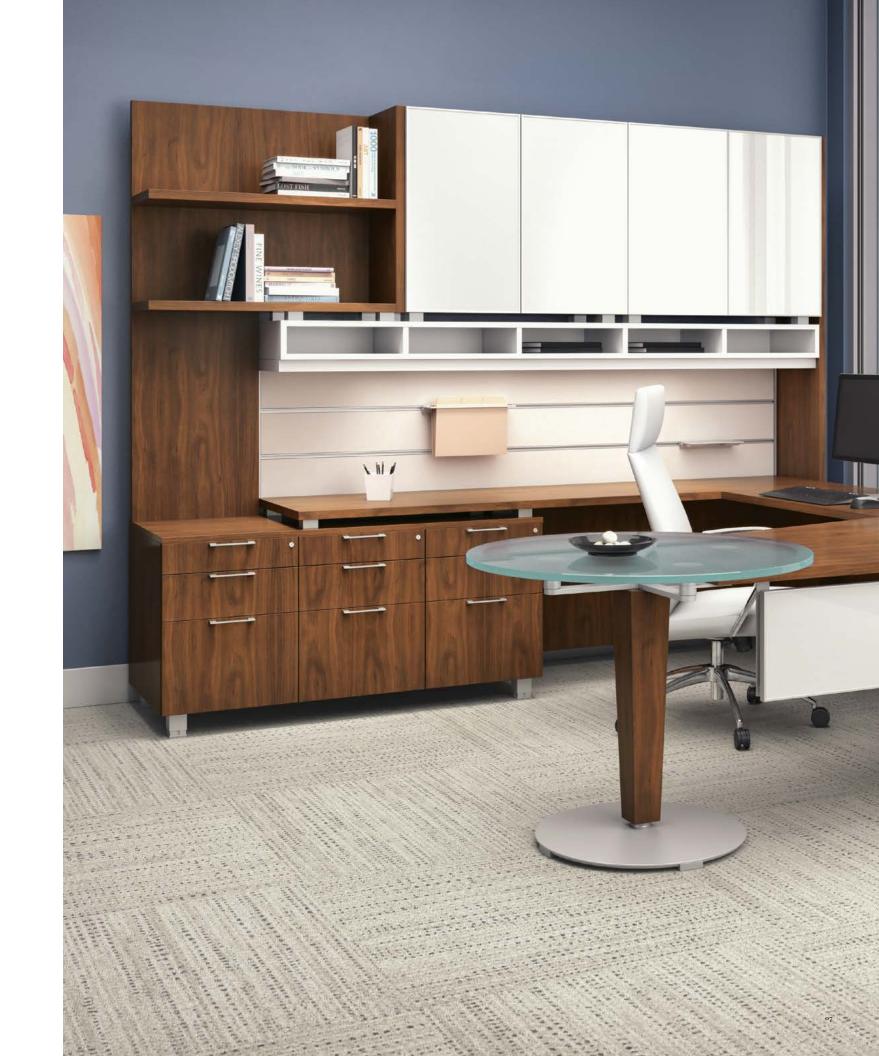

#### style, function & flexibility

Create an architectural aesthetic with wall mounted or freestanding solutions. Precise form, refined details and floating elements enhance functionality.

Top Aluminum elements. Spacers create floating tops.

Middle Varying desk shapes and support. Concealed equipment storage.

Bottom Plinth Base or Aluminum Feet

collective office

# a place for everything

Supporting organization and fluid work, Collective Office features workwall components including towers for filing, pedestals with creative storage and adjustable aluminum work tools.