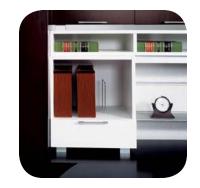

# a place for everything

Supporting organization and fluid work, Collective Office features workwall components including towers for filing, pedestals with creative storage and adjustable aluminum work tools.

Middle Varying desk shapes and support. Concealed equipment storage.

Bottom Plinth Base or Aluminum Feet

collective office