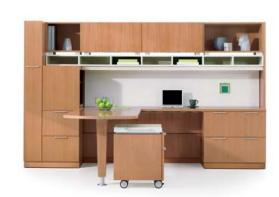

# a place for everything

Supporting organization and fluid work, Collective Office features workwall components including towers for filing, pedestals with creative storage and adjustable aluminum work tools.

## smooth organization for a fluid work process

Collective Office's wire management solutions are fully integrated into a finely detailed design. Power distribution modules and data connections are artfully concealed, easily accessible, and thoughtfully placed, accommodating a full array of power and data tools.