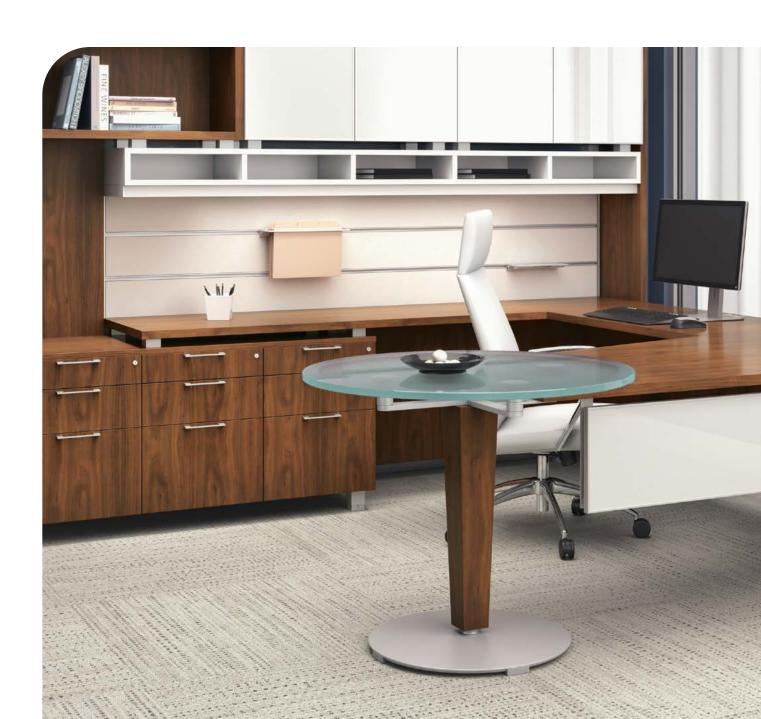

# a place for everything

Supporting organization and fluid work, Collective Office features workwall components including towers for filing, pedestals with creative storage and adjustable aluminum work tools.

wall mounted u-unit with glass-ender desk overall dimensions 109"W 108"D 86.25"H

wall mounted l-unit with pedestal run-off desk overall dimensions 108"W 90"D 71.25"H

rectangular desk with freestanding workwall overall dimensions 114"W 108"D 71.25"H