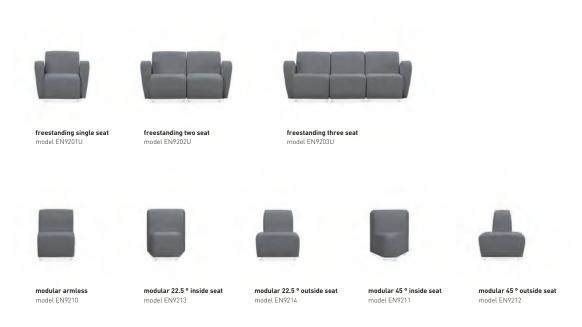

## functional flexibility

Encore is available in a multitude of lounge or bench components that can be configured with linking or freestanding tables to form an impressive array of lounge configurations.

## comprehensive offering

Encore is a complete line with both freestanding and modular lounge, tables in multiple sizes, endless material possibilities and integrated power capabilities.