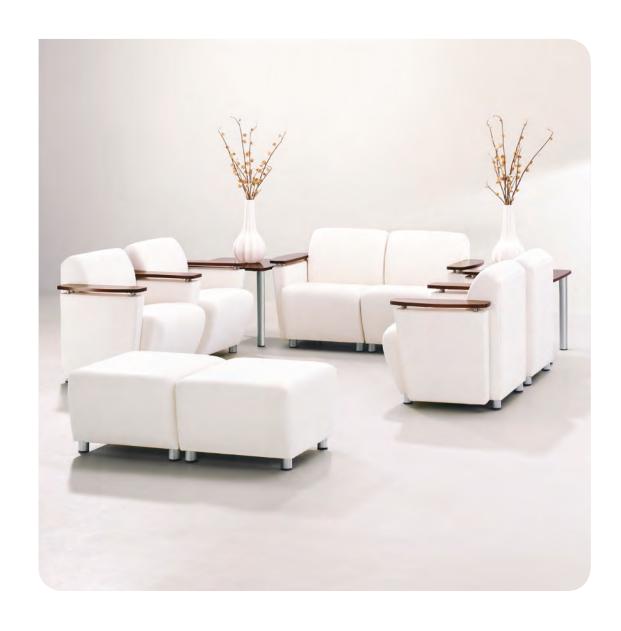

## functional flexibility

Encore is available in a multitude of lounge or bench components that can be configured with linking or freestanding tables to form an impressive array of lounge configurations.

## comprehensive offering

Encore is a complete line with both freestanding and modular lounge, tables in multiple sizes, endless material possibilities and integrated power capabilities.