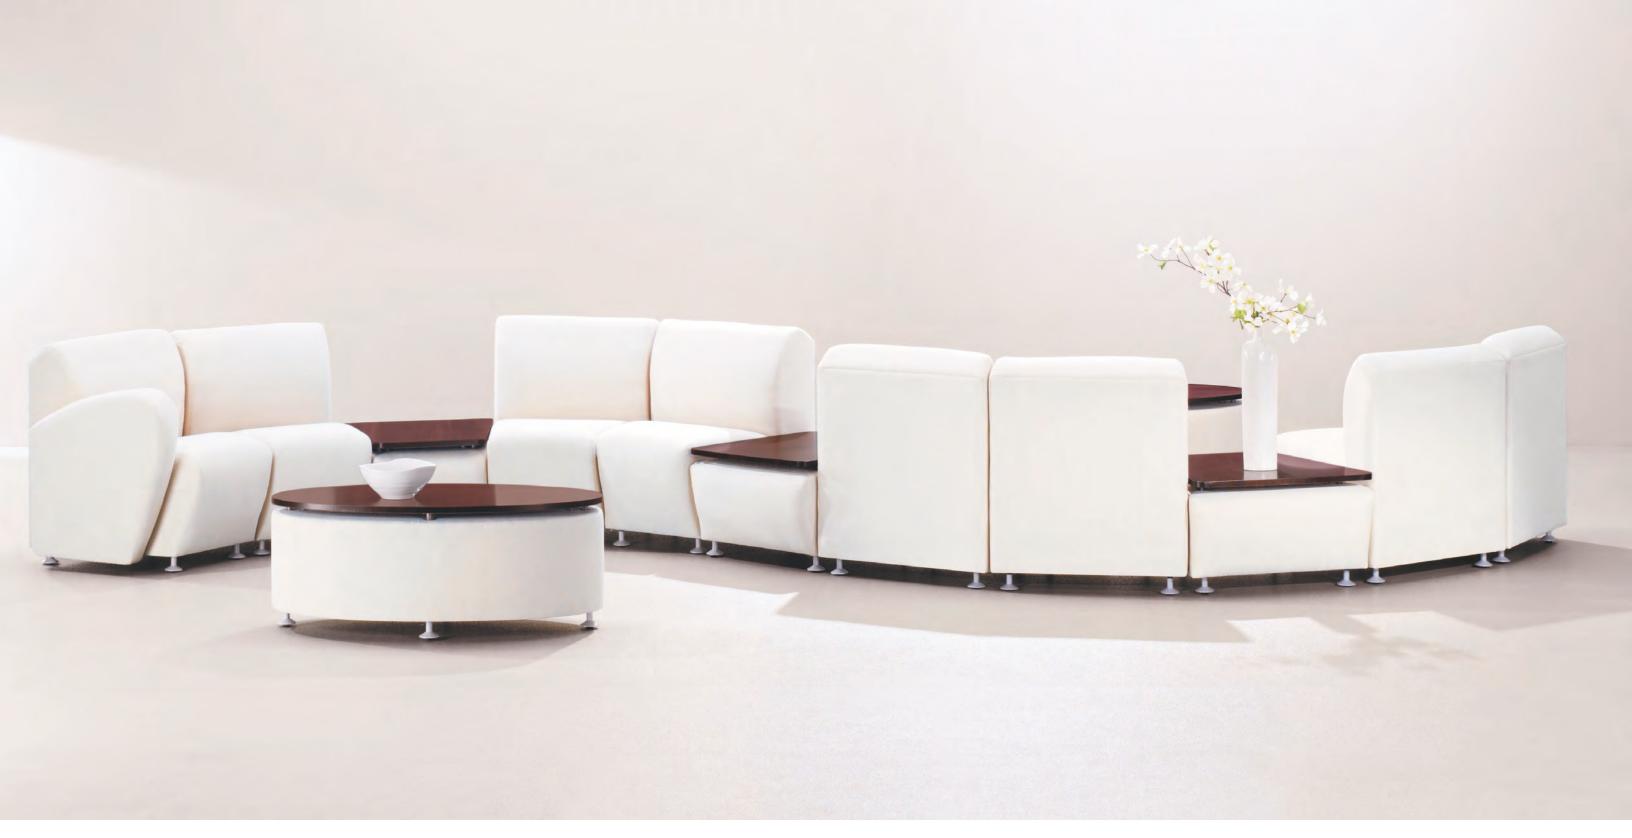

## functional flexibility

Encore is available in a multitude of lounge or bench components that can be configured with linking or freestanding tables to form an impressive array of lounge configurations.

## comprehensive offering

Encore is a complete line with both freestanding and modular lounge, tables in multiple sizes, endless material possibilities and integrated power capabilities.