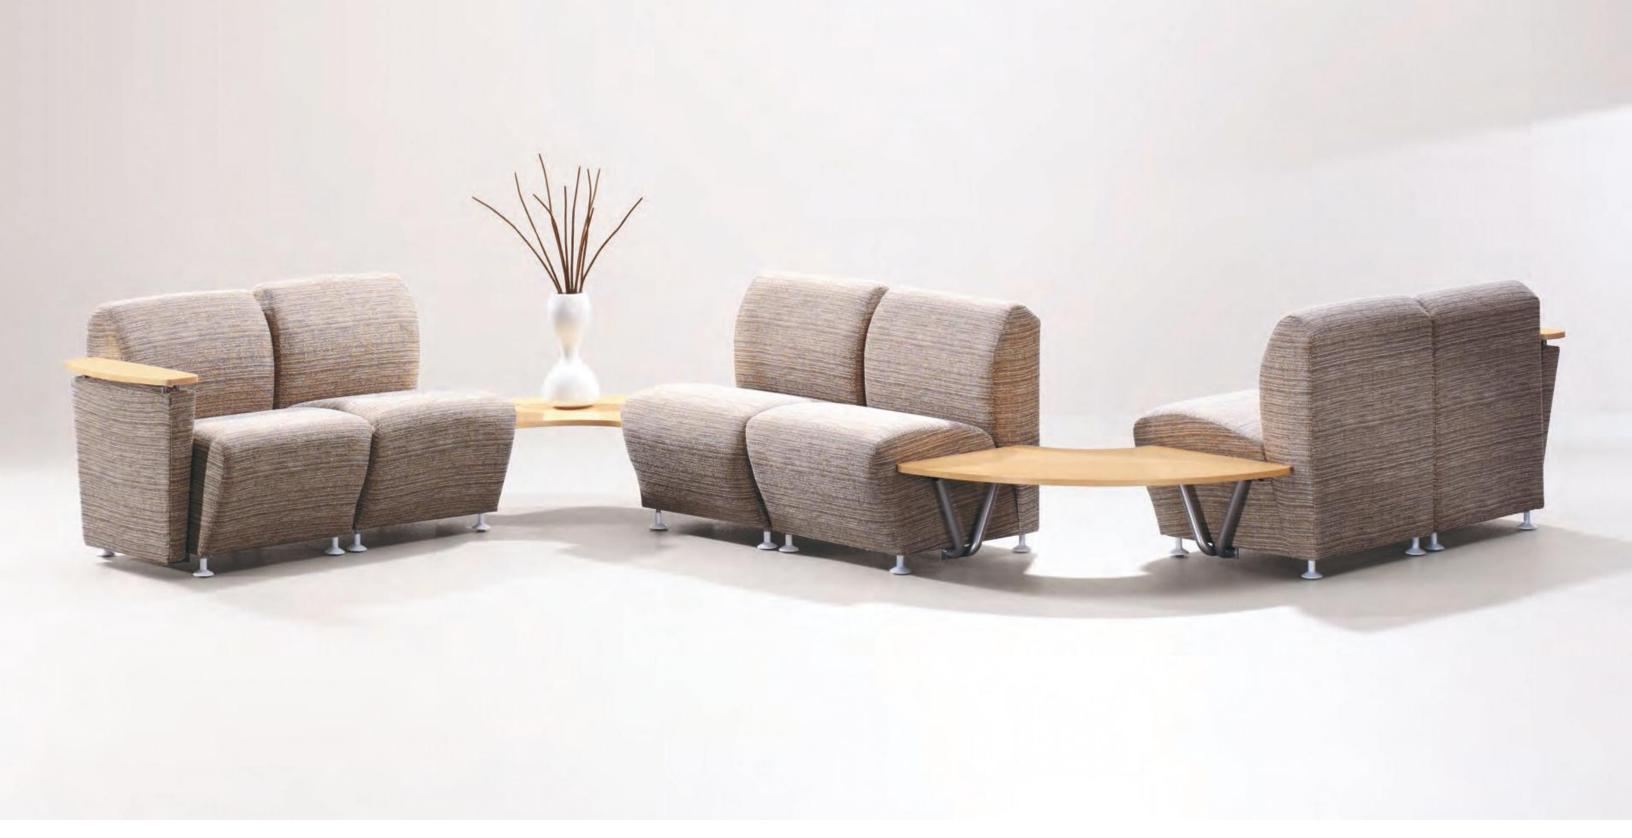

## customization capabilities

Multiple arm, table and leg options allow Encore to fit into any space. Create material contrast with multiple metal, textile and wood options for an environment with crafted character.

## functional flexibility

Encore is available in a multitude of lounge or bench components that can be configured with linking or freestanding tables to form an impressive array of lounge configurations.

## comprehensive offering

Encore is a complete line with both freestanding and modular lounge, tables in multiple sizes, endless material possibilities and integrated power capabilities.