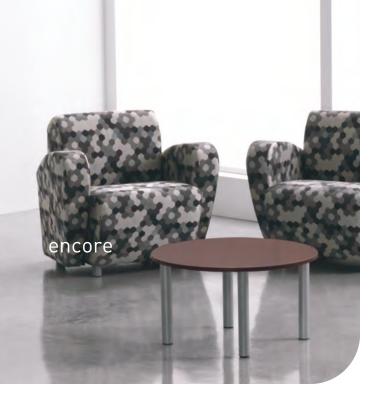

## customization capabilities

Multiple arm, table and leg options allow Encore to fit into any space. Create material contrast with multiple metal, textile and wood options for an environment with crafted character.

## comprehensive offering

Encore is a complete line with both freestanding and modular lounge, tables in multiple sizes, endless material possibilities and integrated power capabilities.