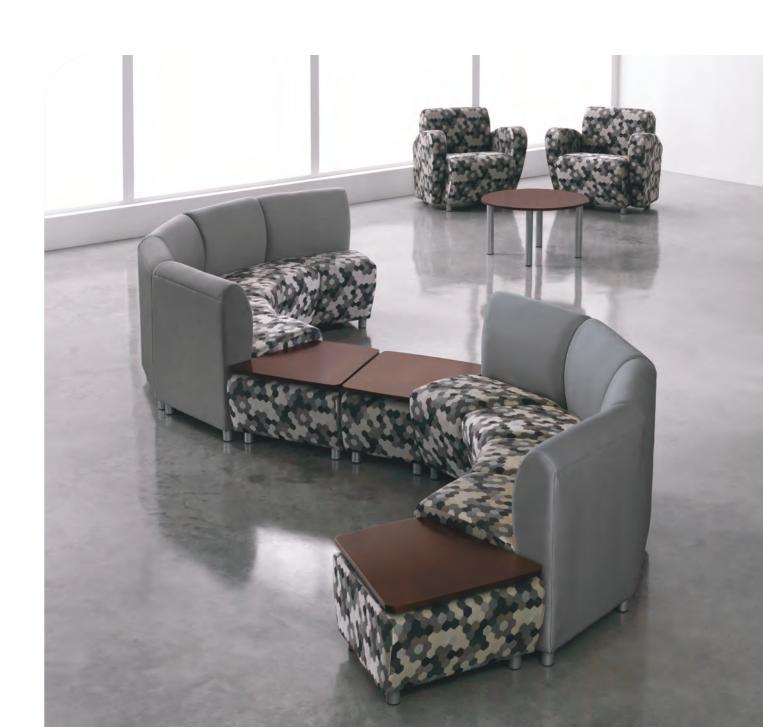

## functional flexibility

Encore is available in a multitude of lounge or bench components that can be configured with linking or freestanding tables to form an impressive array of lounge configurations.

## comprehensive offering

Encore is a complete line with both freestanding and modular lounge, tables in multiple sizes, endless material possibilities and integrated power capabilities.