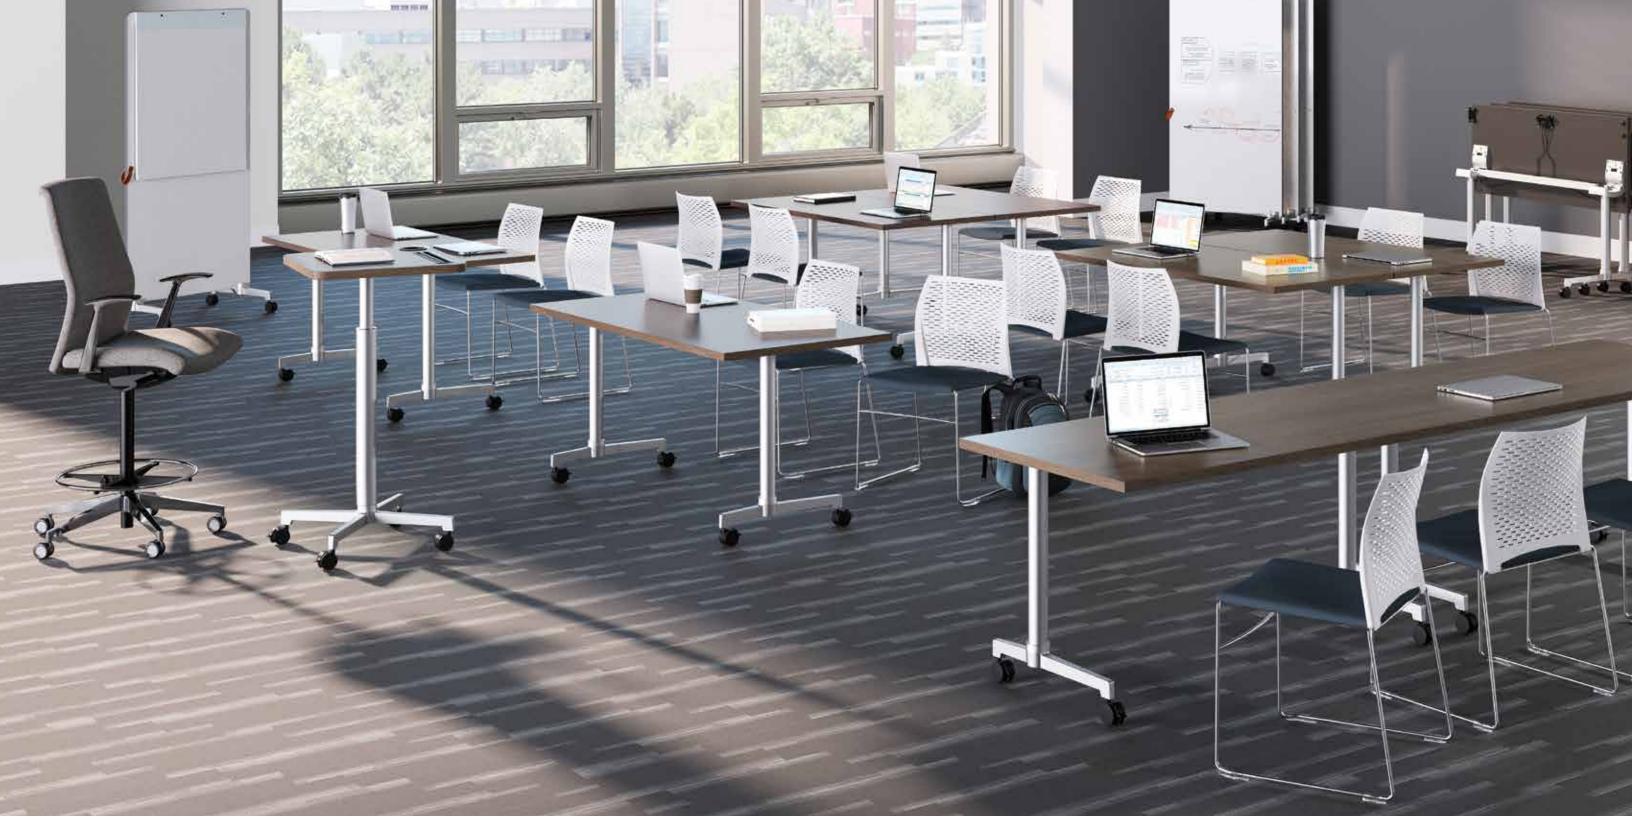

**lok**collaborate / smart solutions with versatility in mind, for quick connections or more collaborative interactions.

loksocialize / stimulate personal interaction with tables that invite conversations and create space for gathering.

## smart solutions

Easy linking with non-directional and non-sequential power capabilities, Lok creates gathering and training spaces with ease. Smart technology with both integrated and wireless power options create functional and flexible solutions.