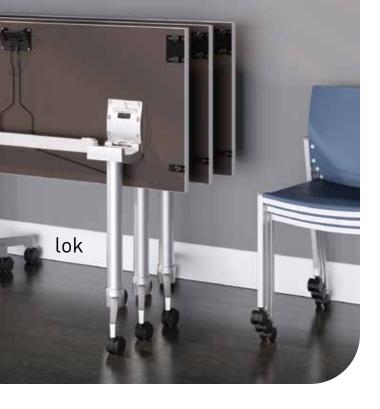

multi-purpose tables

 $\textbf{lok} \\ \text{learn / adaptable environments encourage learning and interaction in today's ever-changing classroom.}$ 

**lok**focus / private alcoves promote focused learning and create quiet spaces within large environments.

**lok**collaborate / smart solutions with versatility in mind, for quick connections or more collaborative interactions.

loksocialize / stimulate personal interaction with tables that invite conversations and create space for gathering.

## smart solutions

Easy linking with non-directional and non-sequential power capabilities, Lok creates gathering and training spaces with ease. Smart technology with both integrated and wireless power options create functional and flexible solutions.