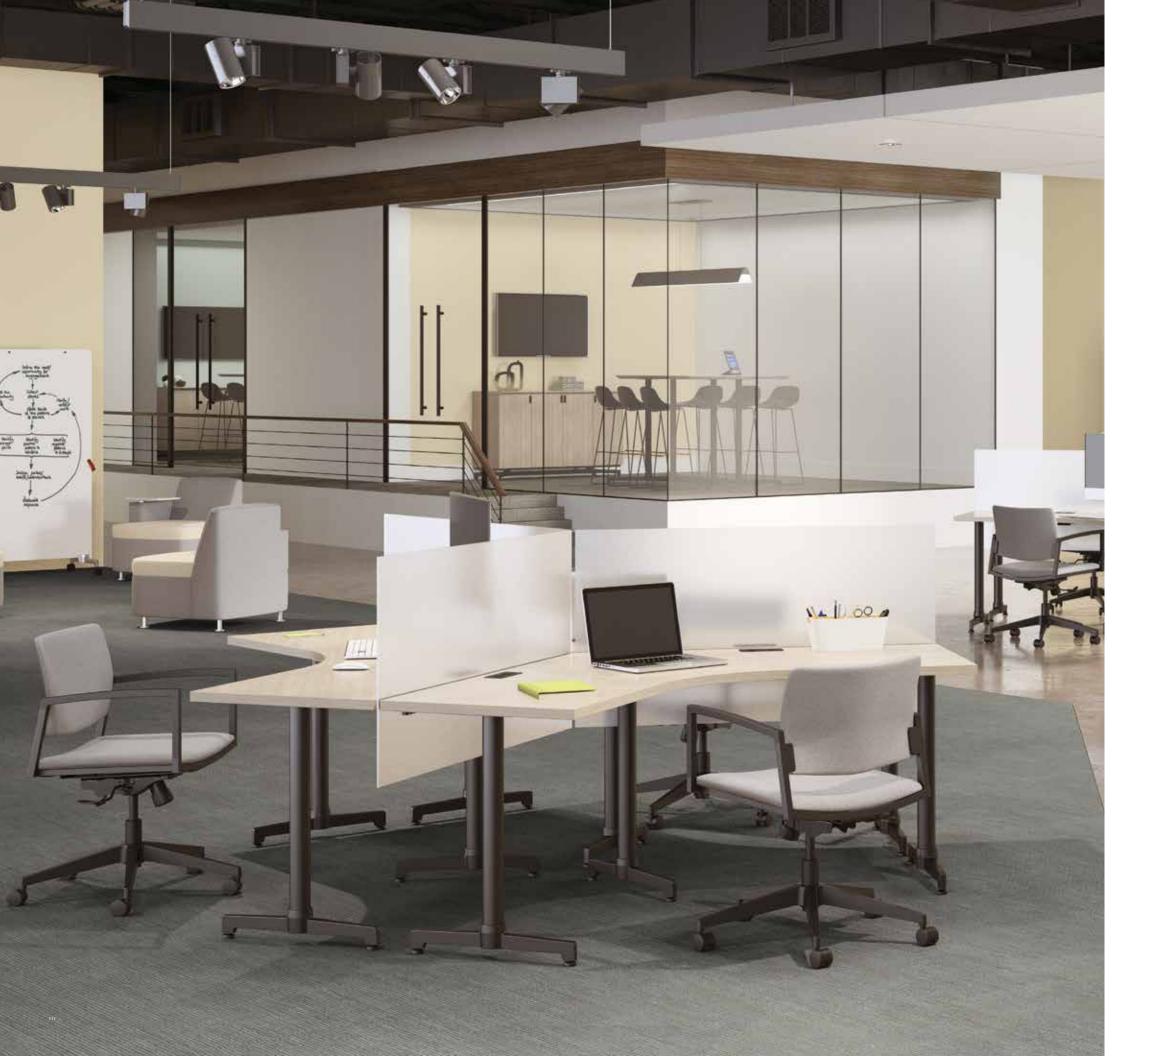

multi-purpose tables

 $\textbf{lok} \\ \text{learn / adaptable environments encourage learning and interaction in today's ever-changing classroom.}$ 

**lok**focus / private alcoves promote focused learning and create quiet spaces within large environments.

**lok**collaborate / smart solutions with versatility in mind, for quick connections or more collaborative interactions.

loksocialize / stimulate personal interaction with tables that invite conversations and create space for gathering.

## evolution of learning

Today's ever-changing learning spaces require more than your basic table series.

Lok encourages adaptable, mobile and creative spaces with a variety of functional and aesthetic options.

回JSI

Outfit any environment with Lok's versatile offering of tables, credenzas and accessories. From large open-plan spaces to more private, collaborative alcoves, Lok has you covered.