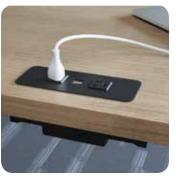

## smart solutions

Easy linking with non-directional and non-sequential power capabilities, Lok creates gathering and training spaces with ease. Smart technology with both integrated and wireless power options create functional and flexible solutions.