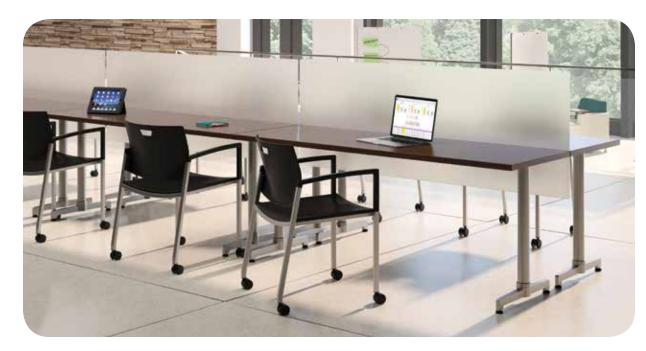

**lok**collaborate / smart solutions with versatility in mind, for quick connections or more collaborative interactions.

loksocialize / stimulate personal interaction with tables that invite conversations and create space for gathering.

## smart solutions

Easy linking with non-directional and non-sequential power capabilities, Lok creates gathering and training spaces with ease. Smart technology with both integrated and wireless power options create functional and flexible solutions.