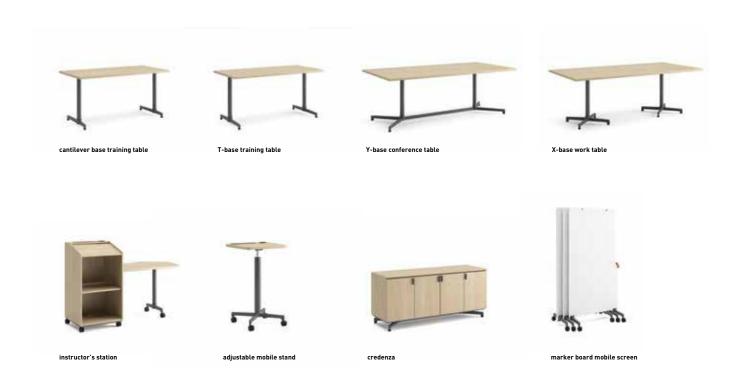

回JSI

Outfit any environment with Lok's versatile offering of tables, credenzas and accessories. From large open-plan spaces to more private, collaborative alcoves, Lok has you covered.