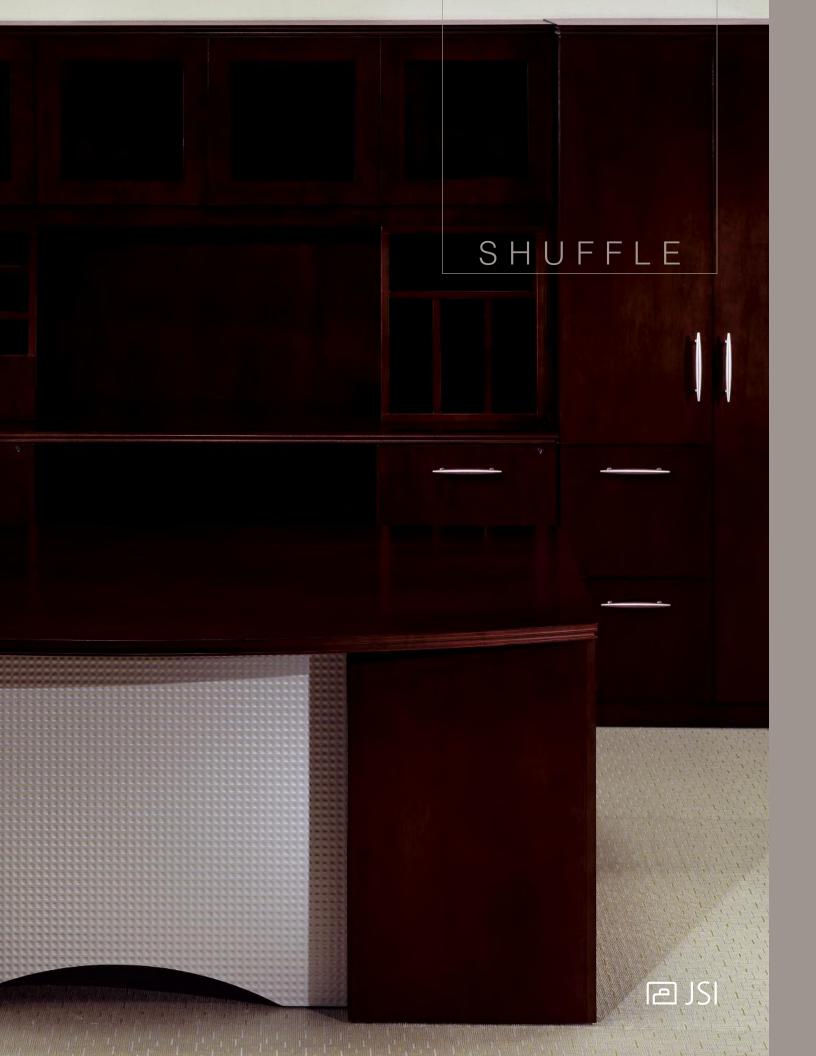

# SHUFFLE

We all shuffle paper work, shuffle cards and occasionally shuffle our feet, but shuffle our furniture? With Shuffle modular casegoods it's easy to assemble and reconfigure office spaces, and add or subtract furniture components. Start simple for small offices or go big for expanded solutions. Shuffle allows your furniture to move, grow and change without damage for great looking workspaces. Tops feature semi-open pore grain with a satin finish and our DuraTex low emission topcoat.

### DESK MODESTY PANELS

Tailor workspaces with a choice of four desk modesty options: arc wood, arc satin nickel metal laminate, perforated satin nickel metal or perforated black metal.

>PRALINE FINISH ON CHERRY