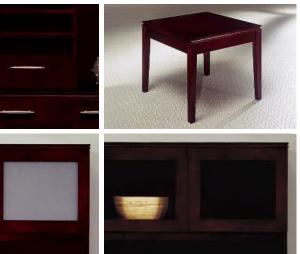

>BOURBON FINISH ON CHERRY

\*AVAILABLE IN MATTE BLACK

EASED

CONCAVE

FLAT EDGE COMPONENTS

OCCASIONAL TABLES Sofa, magazine and end tables comple the Shuffle collection and allow for coordinating lounge environments for entire facility solution.