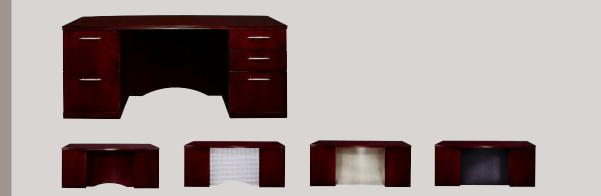

### DESK MODESTY PANELS

Tailor workspaces with a choice of four desk modesty options: arc wood, arc satin nickel metal laminate, perforated satin nickel metal or perforated black metal.

>PRALINE FINISH ON CHERRY