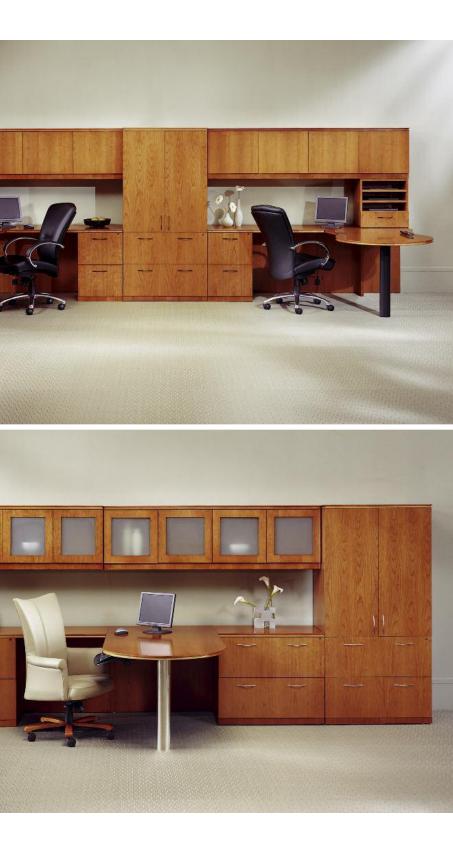

## >

SHARED WORKSPACE

Featuring dual keyhole desk L units with wall-mounted overhead storage cabinets, paper management cubes and storage cabinet lateral file.

> BOURBON FINISH ON CHERRY

## $\vee$

EXECUTIVE WORKSPACE

Featuring bow desk with metal satin nickel arc modesty, wall unit with kneespace credenza, clear glass overhead storage cabinet, paper management cubes, and storage wardrobe and Tara seating.