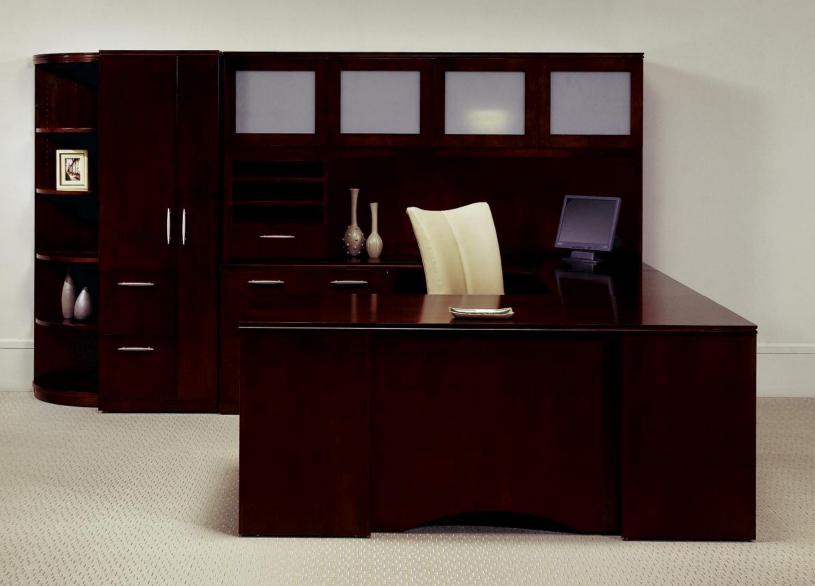

## EXECUTIVE U WORKSPAC

Featuring rectangular desk corner U unit with frosted glass overhead storage cabinet, paper management cube, storage wardrobe, radius corner bookcase and Tara seating.