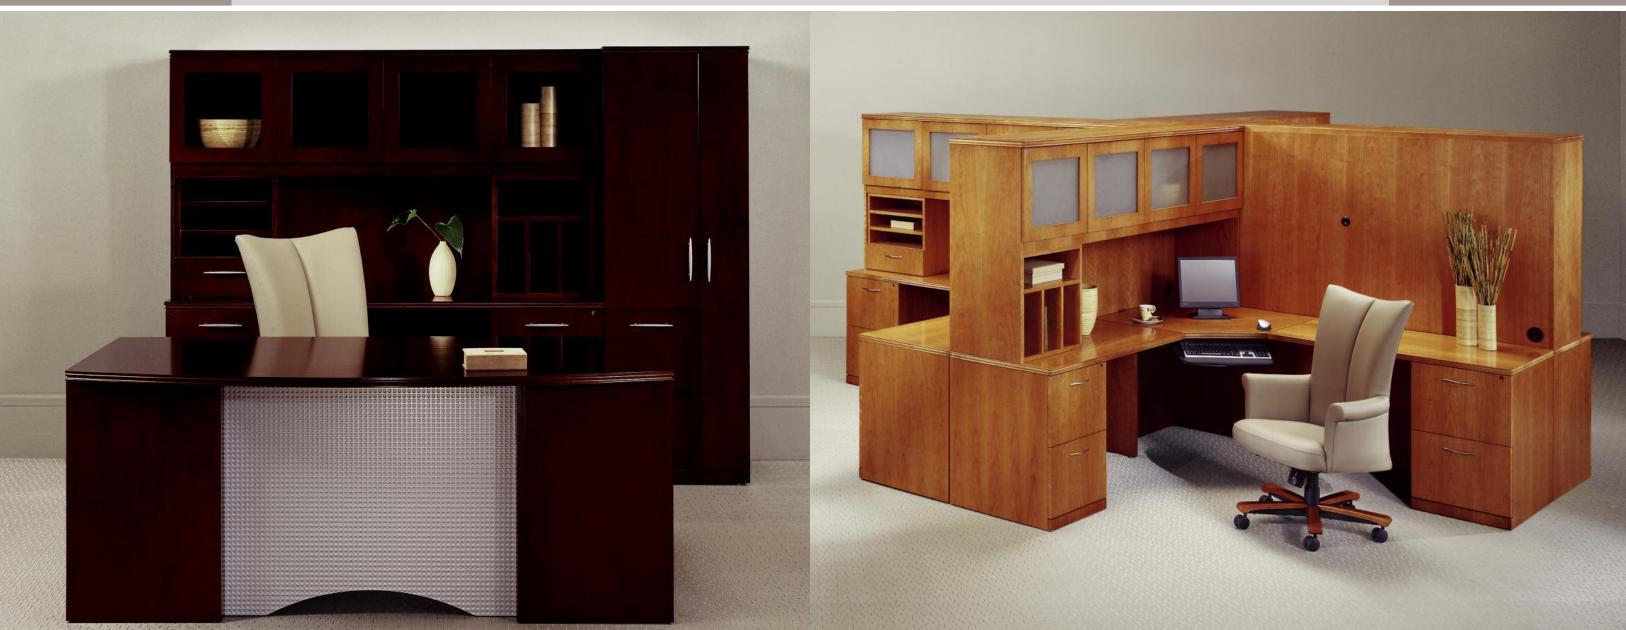

## EXECUTIVE I WORKSPAC

Featuring bullet desk L unit with wallmounted frosted glass overhead storage cabinets, storage wardrobe lateral file and Tara seating.

1

> BOURBON FINISH ON CHERRY

## EXECUTIVE U WORKSPAC

Featuring rectangular desk corner U unit with frosted glass overhead storage cabinet, paper management cube, storage wardrobe, radius corner bookcase and Tara seating.

## $\vee$

EXECUTIVE WORKSPACE

Featuring bow desk with metal satin nickel arc modesty, wall unit with kneespace credenza, clear glass overhead storage cabinet, paper management cubes, and storage wardrobe and Tara seating.