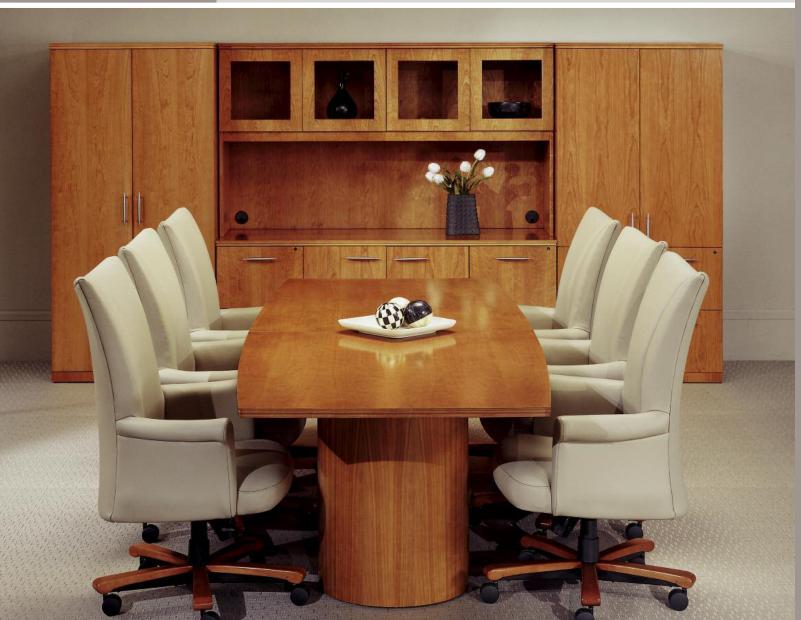

## CONFERENCE TOP SHAPES

Conference tables come in a range of sizes and multiple shapes that include: round, racetrack, rectangular and boat shaped.

>BOURBON FINISH ON CHERRY

Matching conference components make Shuffle an entire facility solution. Visual boards, lecterns, buffet credenzas with flat screen support components. All of these components will stimulate ideas and complete any conferencing application.

>BOURBON FINISH ON CHERRY

Featuring boat shaped conference table with half round bases, four door credenza, clear glass storage overhead cabinet, wardrobe, storage cabinet lateral file and Tara seating.