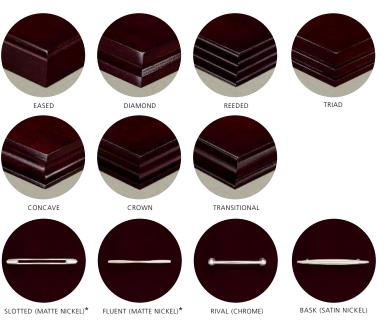

### DESK MODESTY PANELS

Tailor workspaces with a choice of four desk modesty options: arc wood, arc satin nickel metal laminate, perforated satin nickel metal or perforated black metal.

>PRALINE FINISH ON CHERRY

>BOURBON FINISH ON CHERRY

\*AVAILABLE IN MATTE BLACK

EASED

CONCAVE

FLAT EDGE COMPONENTS

OCCASIONAL TABLES Sofa, magazine and end tables comple the Shuffle collection and allow for coordinating lounge environments for entire facility solution.