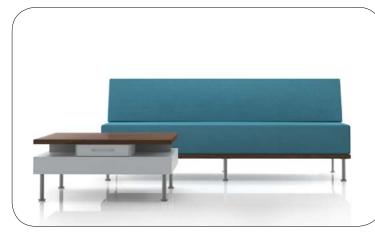

### meet. collaborate. connect.

Technology solutions are addressed through media consoles with concealed storage and central power/data.