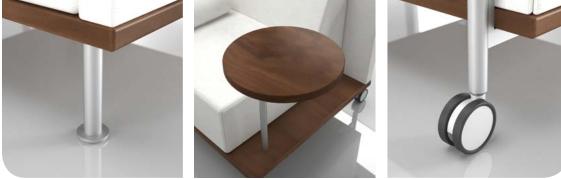

#### architecture on the move

Mobility of modern elements is reinforced by pairing slider glides with casters. Practical features such as a linear handle, pivoting table and multi-use shelf enhance the functional design.