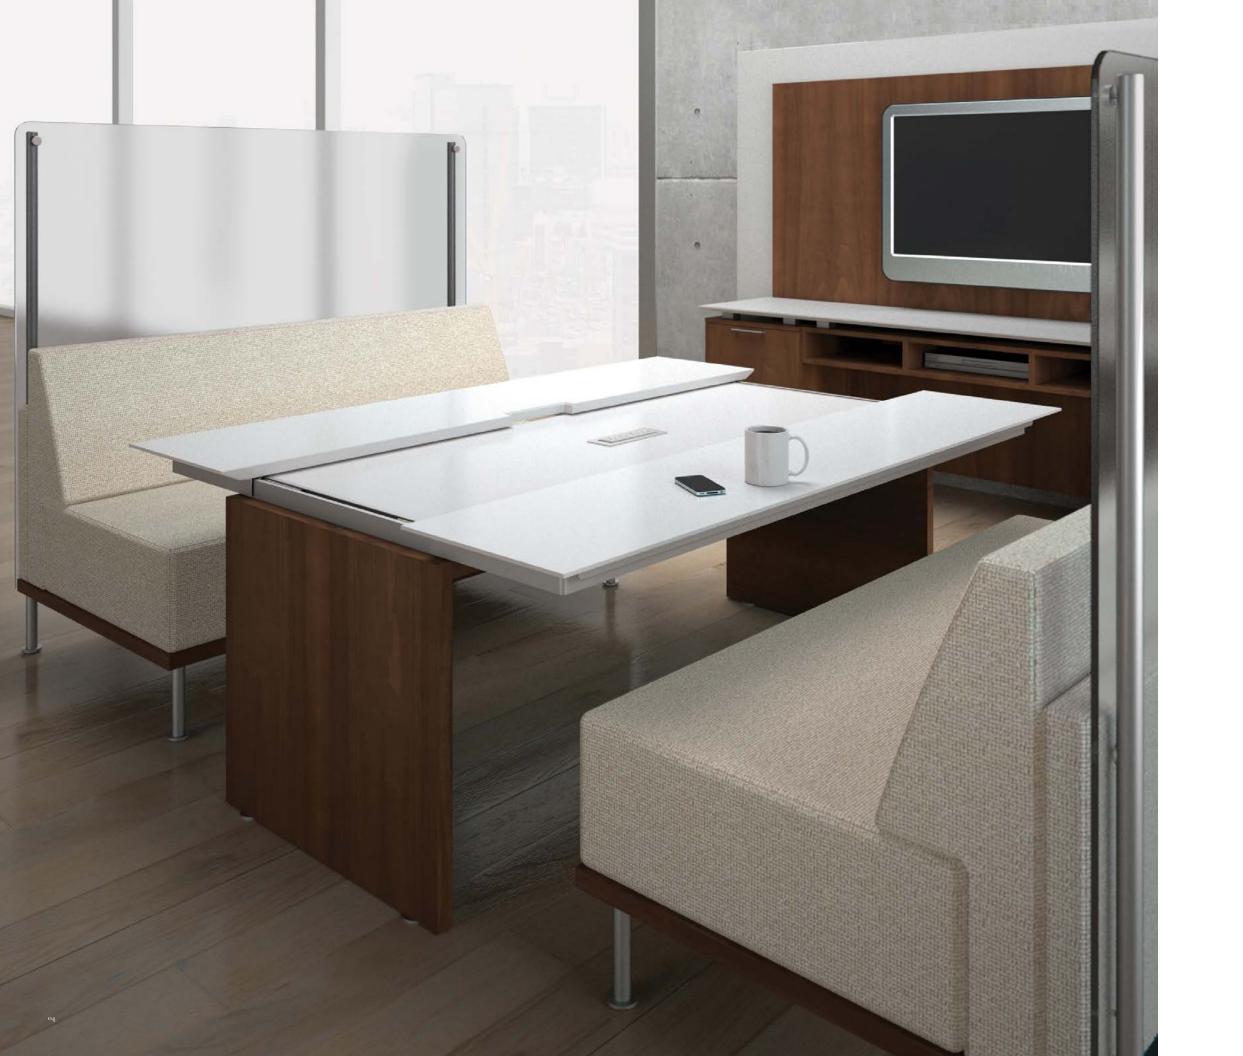

### meet. collaborate. connect.

Technology solutions are addressed through media consoles with concealed storage and central power/data.

#### architecture on the move

Mobility of modern elements is reinforced by pairing slider glides with casters. Practical features such as a linear handle, pivoting table and multi-use shelf enhance the functional design.