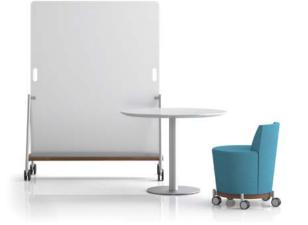

## flexibility realized through accessories

Ottomans, tables and marker boards are easily rearranged into an array of configurations. The coveted mobile mini stool is lighthearted and fun, perfect for small meeting arrangements or as a stowable guest option.

#### architecture on the move

Mobility of modern elements is reinforced by pairing slider glides with casters. Practical features such as a linear handle, pivoting table and multi-use shelf enhance the functional design.