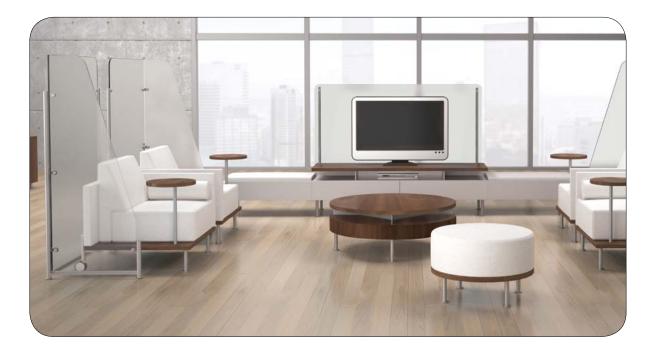

collaborative lounge and tables

### sophisticated to progressive

Collective Motion conveys a purely modern aesthetic enhancing lounge and teaming environments. The armed, armless and asymmetric lounge forms paired with privacy, huddle and occasional elements are accentuated by a refined mix of materials.

### meet. collaborate. connect.

Technology solutions are addressed through media consoles with concealed storage and central power/data.

Two distinct styles marry into one inimitable personality. Media consoles, privacy screens and huddle tables with writable worksurfaces encourage collaboration and teamwork. Lounge elements such as the precisely designed occasional tables add prestige to waiting areas. Mix and match for diversity and functionality.