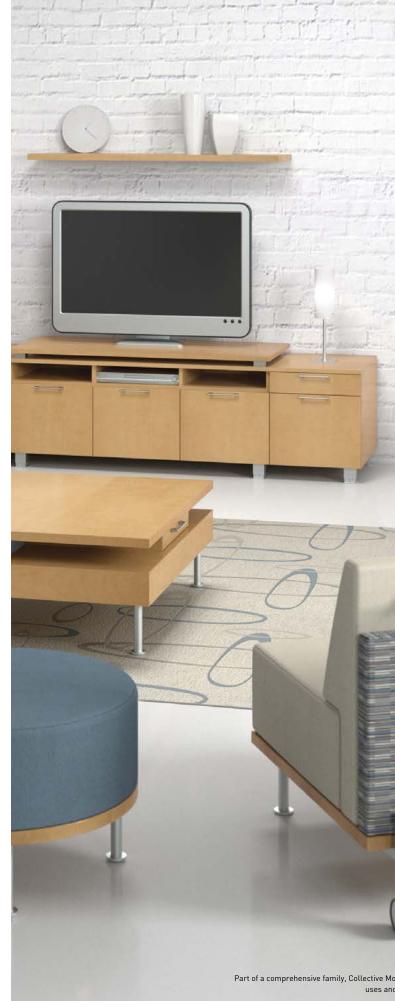

### meet. collaborate. connect.

Technology solutions are addressed through media consoles with concealed storage and central power/data.

Two distinct styles marry into one inimitable personality. Media consoles, privacy screens and huddle tables with writable worksurfaces encourage collaboration and teamwork. Lounge elements such as the precisely designed occasional tables add prestige to waiting areas. Mix and match for diversity and functionality.