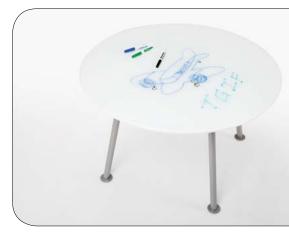

## flexibility realized through accessories

Ottomans, tables and marker boards are easily rearranged into an array of configurations. The coveted mobile mini stool is lighthearted and fun, perfect for small meeting arrangements or as a stowable guest option.