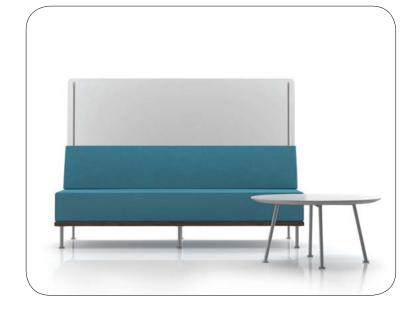

Lounge Height Meeting Table Central Power/Data

#### architecture on the move

Mobility of modern elements is reinforced by pairing slider glides with casters. Practical features such as a linear handle, pivoting table and multi-use shelf enhance the functional design.