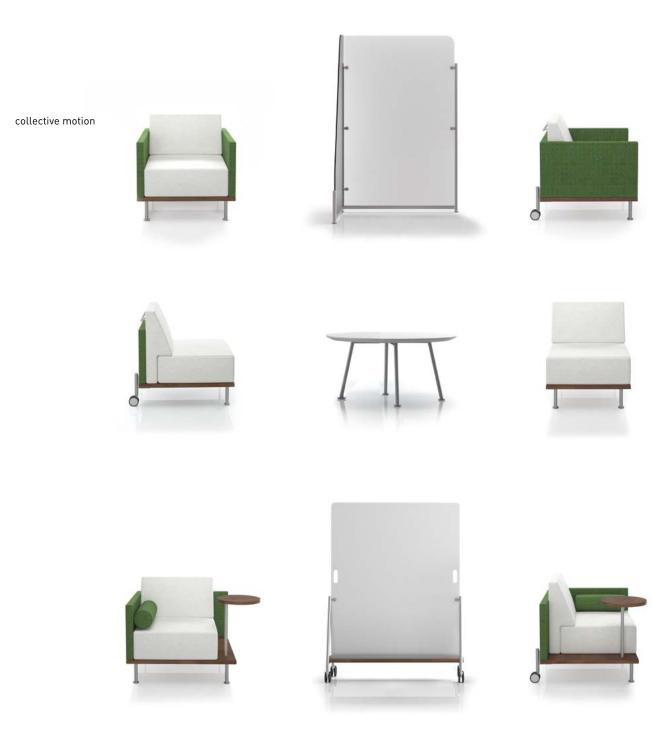

### sophisticated to progressive

Collective Motion conveys a purely modern aesthetic enhancing lounge and teaming environments. The armed, armless and asymmetric lounge forms paired with privacy, huddle and occasional elements are accentuated by a refined mix of materials.

collective motion

Part of a comprehensive family, Collective Motion is designed to be paired with offerings from Collective Office, Conference and Presentation to expand its uses and solutions for settings from private office to open plan teaming, informal collaboration to formal conference.