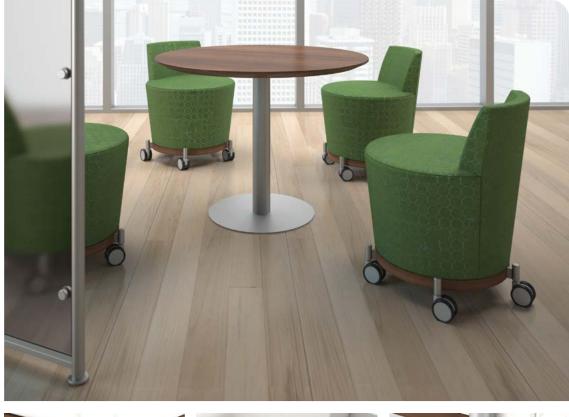

## flexibility realized through accessories

Ottomans, tables and marker boards are easily rearranged into an array of configurations. The coveted mobile mini stool is lighthearted and fun, perfect for small meeting arrangements or as a stowable guest option.

#### architecture on the move

Mobility of modern elements is reinforced by pairing slider glides with casters. Practical features such as a linear handle, pivoting table and multi-use shelf enhance the functional design.