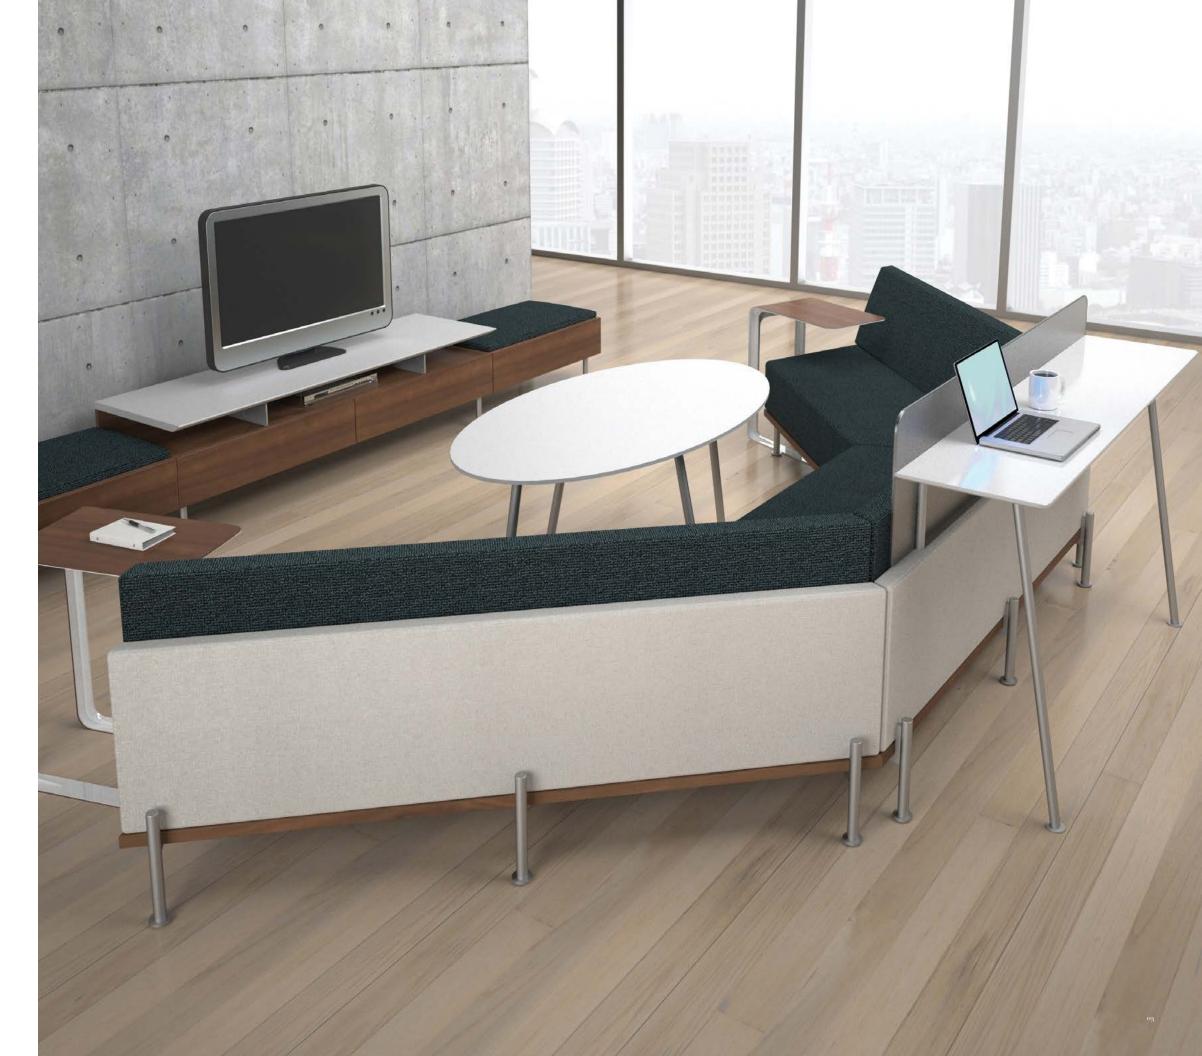

### sophisticated to progressive

Collective Motion conveys a purely modern aesthetic enhancing lounge and teaming environments. The armed, armless and asymmetric lounge forms paired with privacy, huddle and occasional elements are accentuated by a refined mix of materials.

collective motion

Part of a comprehensive family, Collective Motion is designed to be paired with offerings from Collective Office, Conference and Presentation to expand its uses and solutions for settings from private office to open plan teaming, informal collaboration to formal conference.

Two distinct styles marry into one inimitable personality. Media consoles, privacy screens and huddle tables with writable worksurfaces encourage collaboration and teamwork. Lounge elements such as the precisely designed occasional tables add prestige to waiting areas. Mix and match for diversity and functionality.