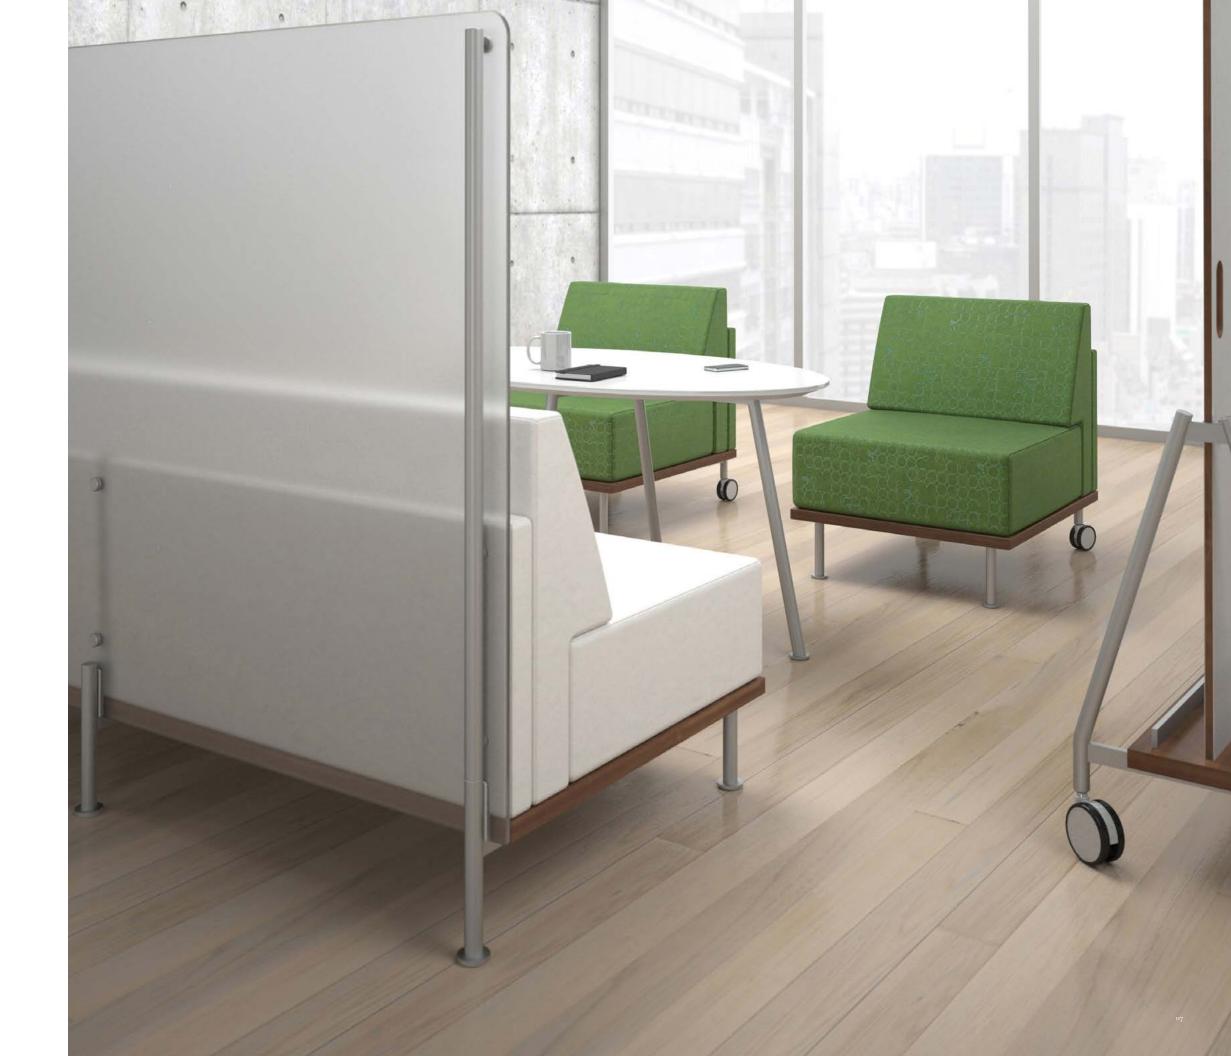

Two distinct styles marry into one inimitable personality. Media consoles, privacy screens and huddle tables with writable worksurfaces encourage collaboration and teamwork. Lounge elements such as the precisely designed occasional tables add prestige to waiting areas. Mix and match for diversity and functionality.