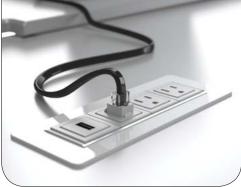

Lounge Height Meeting Table Central Power/Data

### meet. collaborate. connect.

Technology solutions are addressed through media consoles with concealed storage and central power/data.